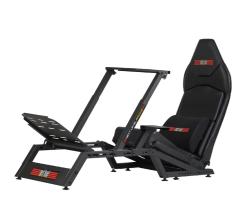

**1X WRENCH** 

WHEEL STAND RACER FRAME

#### Step 1:

Unpack and unfold the wheel stand. Clip on the U-bolt to secure wheel support.