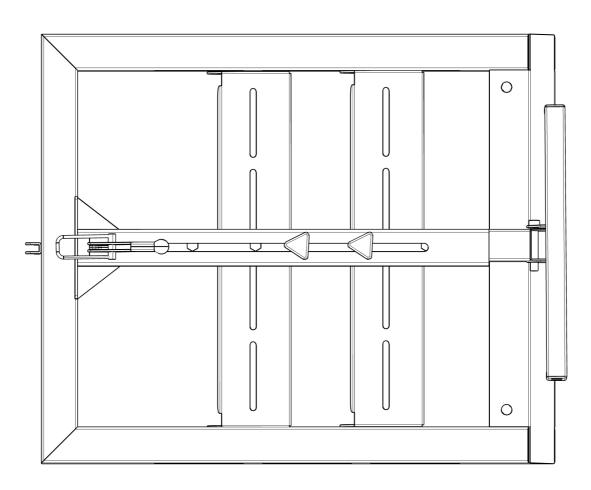

#### **PEDAL ADJUSTMENT:**

Tip – For quick pedal distance adjustment just loosen the 8 bolts pictured and then slide pedal bars further or closer.

Then tighten the 8 bolts to lock in position