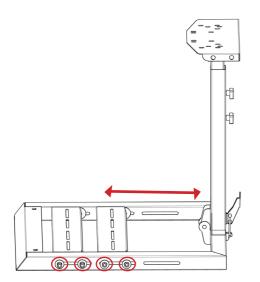

#### **PEDAL ADJUSTMENT:**

Tip – For quick pedal distance adjustment just loosen the 8 bolts pictured and then slide pedal bars further or closer.

Then tighten the 8 bolts to lock in position