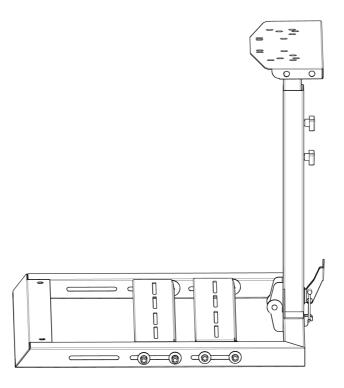

**1X WRENCH** 

WHEEL STAND RACER FRAME

#### Step 1:

Unpack and unfold the wheel stand. Clip on the U-bolt to secure wheel support.