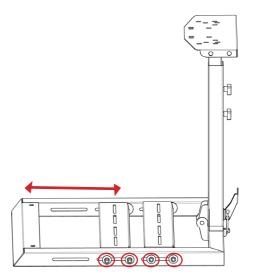

#### **PEDAL ADJUSTMENT:**

Tip – For quick pedal distance adjustment just loosen the 8 bolts pictured and then slide pedal bars further or closer.

Then tighten the 8 bolts to lock in position