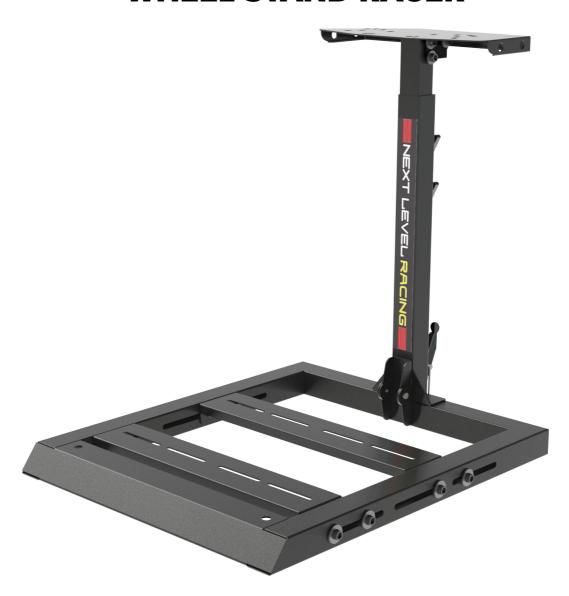

# INSTRUCTION MANUAL FOR NEXT LEVEL RACING® WHEEL STAND RACER

**1X WRENCH** 

WHEEL STAND RACER FRAME

#### Step 1:

Unpack and unfold the wheel stand. Clip on the U-bolt to secure wheel support.