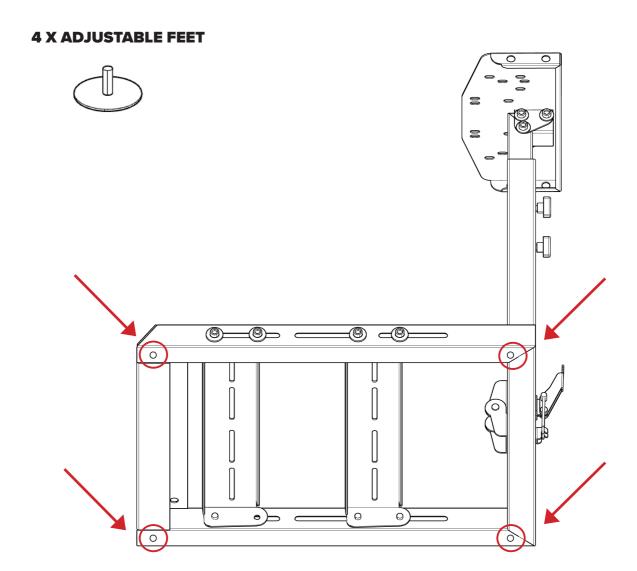

#### What's In The Box:

6 X M6 15MM

**4 X ADJUSTABLE FEET** 

**6 X M6 WASHERS** 

**1 X M8 ALLEN KEY** 

4 X M6 NUTS

**1 X M6 ALLEN KEY** 

**2 X CABLE MANAGEMENT CLIPS** 

#### Step 1:

Unpack and unfold the wheel stand. Clip on the U-bolt to secure wheel support.