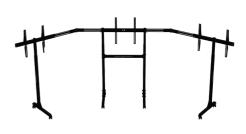

**1X WRENCH** 

WHEEL STAND RACER FRAME

#### Step 1:

Unpack and unfold the wheel stand. Clip on the U-bolt to secure wheel support.