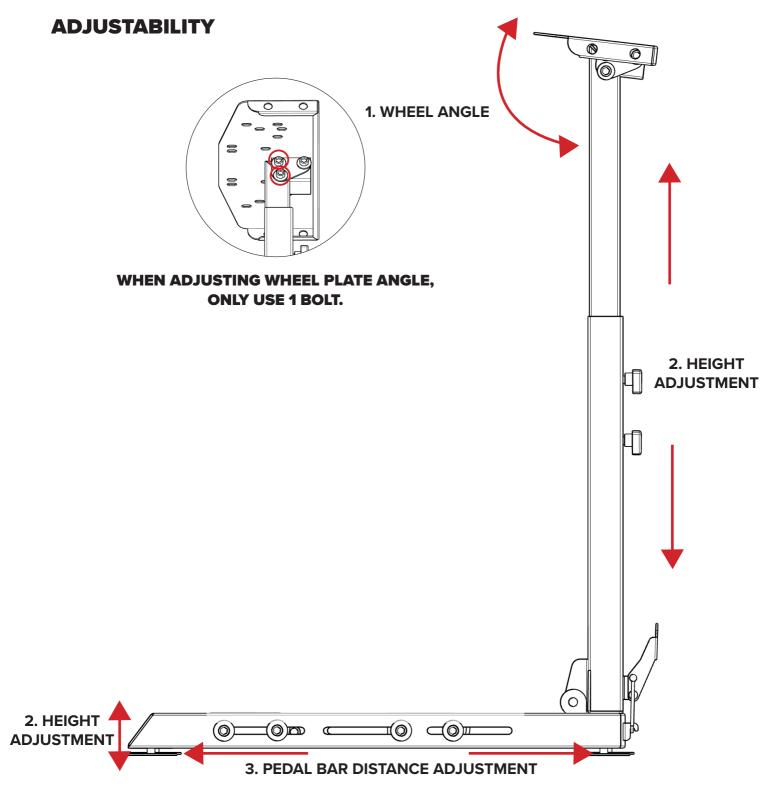

#### **PEDAL ADJUSTMENT:**

Tip – For quick pedal distance adjustment just loosen the 8 bolts pictured and then slide pedal bars further or closer.

Then tighten the 8 bolts to lock in position

#### **ADJUSTABILITY**

Before use and for rigidity, ensure that all nuts and bolts tightened. All nuts and bolts should be checked regularly and tightened if necessary. If not checked regularly, bolts can loosen and components may become detached and cause injuries.