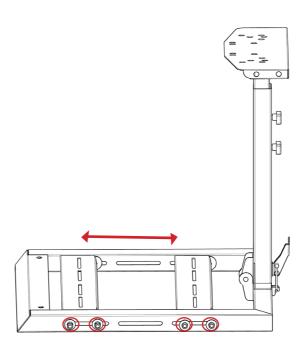

#### **PEDAL ADJUSTMENT:**

Tip – For quick pedal distance adjustment just loosen the 8 bolts pictured and then slide pedal bars further or closer.

Then tighten the 8 bolts to lock in position