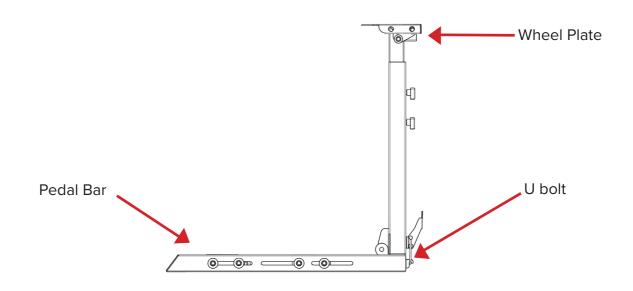

#### Step 1:

Unpack and unfold the wheel stand. Clip on the U-bolt to secure wheel support.