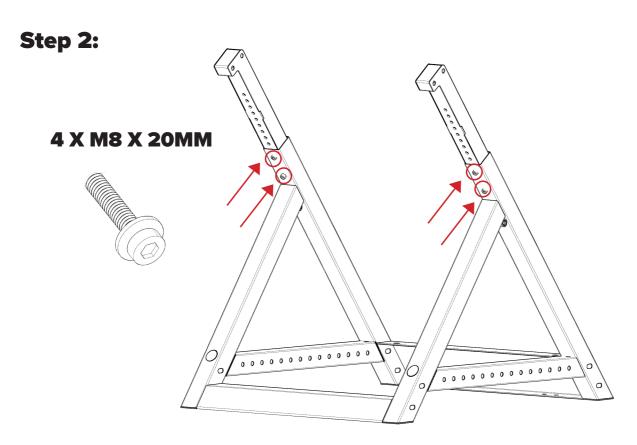

# WARNING

-Please do not use power tools for assembly as over tightening can damage your frame.









#### CAUTION

Heavy product once assembled.

2 person lift required.



#### **WARNING**

**CHOKING HAZARD** - Small parts not for children under 3 years or any individuals who have a tendency to place inedible objects in their mouths



#### What's In The Box:



7 X M8 60MM **4 X M8 50MM** 

2 X M8 110MM



2 X M8 15MM 10 X M8 20MM



14 X M6 15MM



**29 X M8 WASHERS 14 X M6 WASHERS** 



**18 X M8 NUTS 4 X M6 NUTS** 



**5 X PLASTIC CAPS** 



**1 X M8 ALLEN KEY** 



**1X M6 ALLEN KEY** 



**1X WRENCH** 



**1X SMALL WRENCH** 



**6 X PLASTIC FEET** 



**2 X CASTOR WHEELS** 



**3 X SPIKED WASHERS 2 X SQUARE WASHERS** 



**4 X CABLE MANAGEMENT CLIPS** 





#### Step 1:







Step 3:



Step 4:





#### Step 5:

#### 4 X M8 X 20MM





#### Step 6:





#### Step 7:









#### Step 8:





#### **HINTS AND TIPS**



# PEDAL PLATE ANGLE & LENGTH ADJUSTMENT

# WHEEL ANGLE ADJUSTMENT



#### **NEED ASSISTANCE?**

If you require any support with your product please contact our friendly team at:

support@nextlevelracing.com

for a prompt response.





## **ASSEMBLY VIDEO:**





## **SHOP THE RANGE**



WHEEL STAND DD SEAT ADD ON - COMING SOON



SINGLE FREE STANDING MONITOR STAND



TRIPLE FREE STANDING MONITOR STAND



**GTULTIMATE COCKPIT** 



**FLIGHT COCKPIT** 



**GTTRACK COCKPIT** 



F-GT COCKPIT



**MOTION PLATFORM V3** 



TRACTION PLUS MOTION



## **USER NOTES**