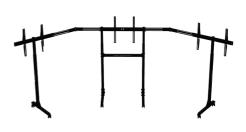

# INSTRUCTION MANUAL FOR NEXT LEVEL RACING® WHEEL STAND DD

#### What's In The Box:

7 X M8 60MM **4 X M8 50MM** 

2 X M8 110MM

2 X M8 15MM 10 X M8 20MM

14 X M6 15MM

**29 X M8 WASHERS 14 X M6 WASHERS** 

**18 X M8 NUTS 4 X M6 NUTS** 

**5 X PLASTIC CAPS** 

**1 X M8 ALLEN KEY** 

**1X M6 ALLEN KEY** 

**1X WRENCH** 

**1X SMALL WRENCH** 

**6 X PLASTIC FEET** 

**2 X CASTOR WHEELS** 

**3 X SPIKED WASHERS 2 X SQUARE WASHERS** 

**4 X CABLE MANAGEMENT CLIPS** 