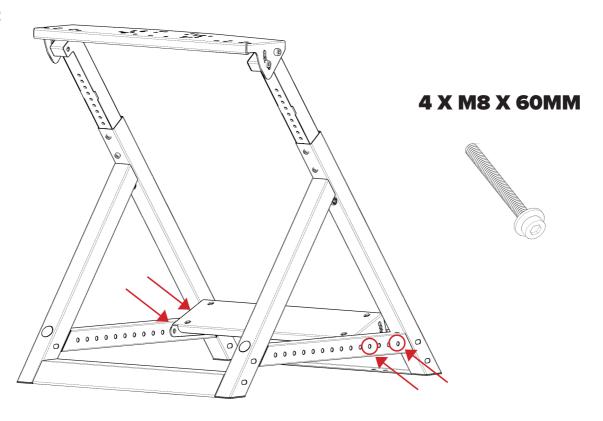

t use power tools for assembly as over tightening can damage your frame.









#### CAUTION

Heavy product once assembled.

2 person lift required.



#### **WARNING**

**CHOKING HAZARD** - Small parts not for children under 3 years or any individuals who have a tendency to place inedible objects in their mouths



#### What's In The Box:



7 X M8 60MM **4 X M8 50MM** 

2 X M8 110MM



2 X M8 15MM 10 X M8 20MM



14 X M6 15MM



**29 X M8 WASHERS 14 X M6 WASHERS** 



**18 X M8 NUTS 4 X M6 NUTS** 



**5 X PLASTIC CAPS** 



**1 X M8 ALLEN KEY** 



**1X M6 ALLEN KEY** 



**1X WRENCH** 



**1X SMALL WRENCH** 



**6 X PLASTIC FEET** 



**2 X CASTOR WHEELS** 



**3 X SPIKED WASHERS 2 X SQUARE WASHERS** 



**4 X CABLE MANAGEMENT CLIPS** 





#### Step 1:







Step 3:



Step 4:





#### Step 5:

#### 4 X M8 X 20MM





#### Step 6:





#### Step 7:









#### Step 8:





#### **HINTS AND TIPS**



# PEDAL PLATE ANGLE & LENGTH ADJUSTMENT

# WHEEL ANGLE ADJUSTMENT



#### **NEED ASSISTANCE?**

If you require any support with your product please contact our friendly team at:

support@nextlevelracing.com

for a prompt response.





## **ASSEMBLY VIDEO:**





## **SHOP THE RANGE**



WHEEL STAND DD SEAT ADD ON - COMING SOON



SINGLE FREE STANDING MONITOR STAND



TRIPLE FREE STANDING MONITOR STAND



**GTULTIMATE COCKPIT** 



**FLIGHT COCKPIT** 



**GTTRACK COCKPIT** 



F-GT COCKPIT



**MOTION PLATFORM V3** 



TRACTION PLUS MOTION



## **USER NOTES**