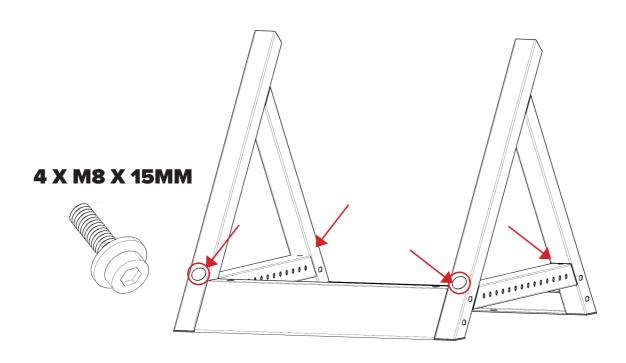

### WARNING

-Please do not use power tools for assembly as over tightening can damage your frame.









#### CAUTION

Heavy product once assembled.

2 person lift required.



#### **WARNING**

**CHOKING HAZARD** - Small parts not for children under 3 years or any individuals who have a tendency to place inedible objects in their mouths



#### What's In The Box:



7 X M8 60MM **4 X M8 50MM** 

2 X M8 110MM



2 X M8 15MM 10 X M8 20MM



14 X M6 15MM



**29 X M8 WASHERS 14 X M6 WASHERS** 



**18 X M8 NUTS 4 X M6 NUTS** 



**5 X PLASTIC CAPS** 



**1 X M8 ALLEN KEY** 



**1X M6 ALLEN KEY** 



**1X WRENCH** 



**1X SMALL WRENCH** 



**6 X PLASTIC FEET** 



**2 X CASTOR WHEELS** 



**3 X SPIKED WASHERS 2 X SQUARE WASHERS** 



**4 X CABLE MANAGEMENT CLIPS** 





#### Step 1:







Step 3:



Step 4:





#### Step 5:

#### 4 X M8 X 20MM





#### Step 6:





#### Step 7:









#### Step 8:





#### **HINTS AND TIPS**



# PEDAL PLATE ANGLE & LENGTH ADJUSTMENT

# WHEEL ANGLE ADJUSTMENT



#### **NEED ASSISTANCE?**

If you require any support with your product please contact our friendly team at:

support@nextlevelracing.com

for a prompt response.





## **ASSEMBLY VIDEO:**





## **SHOP THE RANGE**



WHEEL STAND DD SEAT ADD ON - COMING SOON



SINGLE FREE STANDING MONITOR STAND



TRIPLE FREE STANDING MONITOR STAND



**GTULTIMATE COCKPIT** 



**FLIGHT COCKPIT** 



**GTTRACK COCKPIT** 



F-GT COCKPIT



**MOTION PLATFORM V3** 



TRACTION PLUS MOTION



## **USER NOTES**