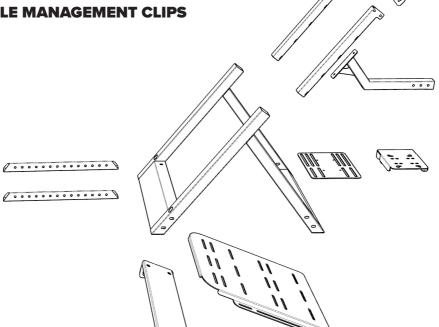

#### Step 1:

Step 3:

Step 4:

#### Step 5:

#### 4 X M8 X 20MM

#### Step 6:

#### Step 7:

#### Step 8: