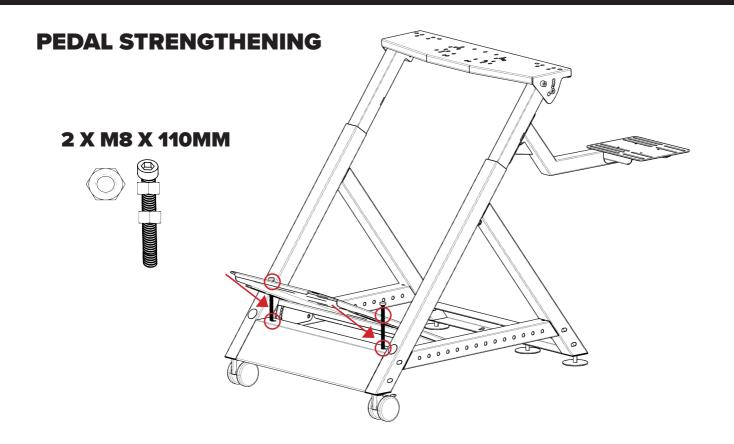

#### What's In The Box:

7 X M8 60MM **4 X M8 50MM** 

2 X M8 110MM

2 X M8 15MM 10 X M8 20MM

14 X M6 15MM

**29 X M8 WASHERS 14 X M6 WASHERS** 

**18 X M8 NUTS 4 X M6 NUTS** 

**5 X PLASTIC CAPS** 