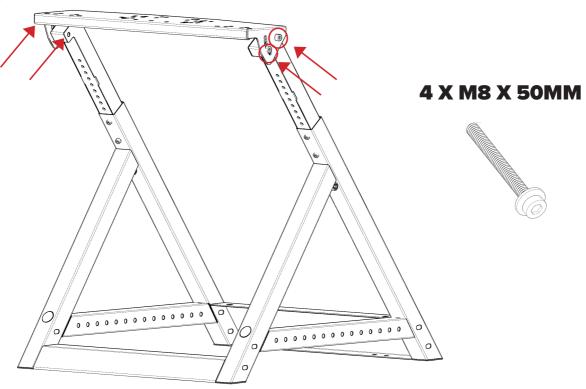

lease do not use power tools for assembly as over tightening can damage your frame.









#### CAUTION

Heavy product once assembled.

2 person lift required.



#### **WARNING**

**CHOKING HAZARD** - Small parts not for children under 3 years or any individuals who have a tendency to place inedible objects in their mouths



#### What's In The Box:



7 X M8 60MM **4 X M8 50MM** 

2 X M8 110MM



2 X M8 15MM 10 X M8 20MM



14 X M6 15MM



**29 X M8 WASHERS 14 X M6 WASHERS** 



**18 X M8 NUTS 4 X M6 NUTS** 



**5 X PLASTIC CAPS** 



**1 X M8 ALLEN KEY** 



**1X M6 ALLEN KEY** 



**1X WRENCH** 



**1X SMALL WRENCH** 



**6 X PLASTIC FEET** 



**2 X CASTOR WHEELS** 



**3 X SPIKED WASHERS 2 X SQUARE WASHERS** 



**4 X CABLE MANAGEMENT CLIPS** 





#### Step 1:







Step 3:



Step 4:





#### Step 5:

#### 4 X M8 X 20MM





#### Step 6:





#### Step 7:









#### Step 8:





#### **HINTS AND TIPS**



# PEDAL PLATE ANGLE & LENGTH ADJUSTMENT

# WHEEL ANGLE ADJUSTMENT



#### **NEED ASSISTANCE?**

If you require any support with your product please contact our friendly team at:

support@nextlevelracing.com

for a prompt response.





## **ASSEMBLY VIDEO:**





## **SHOP THE RANGE**



WHEEL STAND DD SEAT ADD ON - COMING SOON



SINGLE FREE STANDING MONITOR STAND



TRIPLE FREE STANDING MONITOR STAND



**GTULTIMATE COCKPIT** 



**FLIGHT COCKPIT** 



**GTTRACK COCKPIT** 



F-GT COCKPIT



**MOTION PLATFORM V3** 



TRACTION PLUS MOTION



## **USER NOTES**