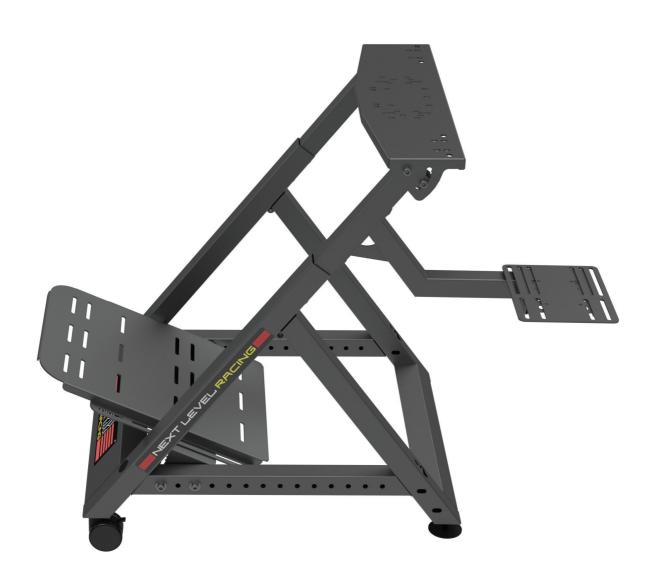

# INSTRUCTION MANUAL FOR NEXT LEVEL RACING® WHEEL STAND DD

# PEDAL PLATE ANGLE & LENGTH ADJUSTMENT

# WHEEL ANGLE ADJUSTMENT