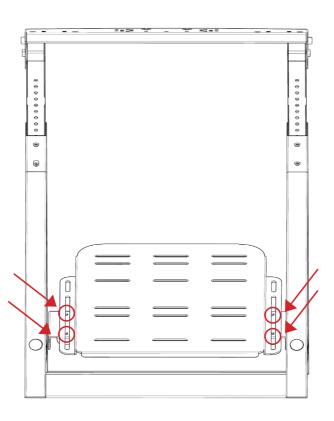

ightening can damage your frame.









#### CAUTION

Heavy product once assembled.

2 person lift required.



#### **WARNING**

**CHOKING HAZARD** - Small parts not for children under 3 years or any individuals who have a tendency to place inedible objects in their mouths



#### What's In The Box:



7 X M8 60MM **4 X M8 50MM** 

2 X M8 110MM



2 X M8 15MM 10 X M8 20MM



14 X M6 15MM



**29 X M8 WASHERS 14 X M6 WASHERS** 



**18 X M8 NUTS 4 X M6 NUTS** 



**5 X PLASTIC CAPS** 



**1 X M8 ALLEN KEY** 



**1X M6 ALLEN KEY** 



**1X WRENCH** 



**1X SMALL WRENCH** 



**6 X PLASTIC FEET** 



**2 X CASTOR WHEELS** 



**3 X SPIKED WASHERS 2 X SQUARE WASHERS** 



**4 X CABLE MANAGEMENT CLIPS** 





#### Step 1:







Step 3:



Step 4:





#### Step 5:

#### 4 X M8 X 20MM





#### Step 6:





#### Step 7:









#### Step 8:





#### **HINTS AND TIPS**



# PEDAL PLATE ANGLE & LENGTH ADJUSTMENT

# WHEEL ANGLE ADJUSTMENT



#### **NEED ASSISTANCE?**

If you require any support with your product please contact our friendly team at:

support@nextlevelracing.com

for a prompt response.





## **ASSEMBLY VIDEO:**





## **SHOP THE RANGE**



WHEEL STAND DD SEAT ADD ON - COMING SOON



SINGLE FREE STANDING MONITOR STAND



TRIPLE FREE STANDING MONITOR STAND



**GTULTIMATE COCKPIT** 



**FLIGHT COCKPIT** 



**GTTRACK COCKPIT** 



F-GT COCKPIT



**MOTION PLATFORM V3** 



TRACTION PLUS MOTION



## **USER NOTES**