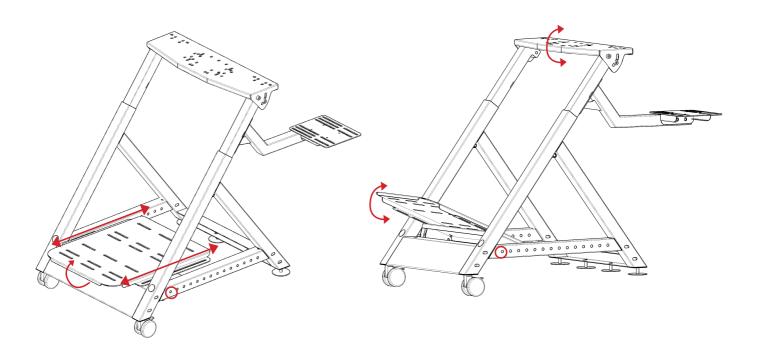

mall parts not for children under 3 years or any individuals who have a tendency to place inedible objects in their mouths



#### What's In The Box:



7 X M8 60MM **4 X M8 50MM** 

2 X M8 110MM



2 X M8 15MM 10 X M8 20MM



14 X M6 15MM



**29 X M8 WASHERS 14 X M6 WASHERS** 



**18 X M8 NUTS 4 X M6 NUTS** 



**5 X PLASTIC CAPS** 



**1 X M8 ALLEN KEY** 



**1X M6 ALLEN KEY** 



**1X WRENCH** 



**1X SMALL WRENCH** 



**6 X PLASTIC FEET** 



**2 X CASTOR WHEELS** 



**3 X SPIKED WASHERS 2 X SQUARE WASHERS** 



**4 X CABLE MANAGEMENT CLIPS** 





#### Step 1:







Step 3:



Step 4:





#### Step 5:

#### 4 X M8 X 20MM





#### Step 6:





#### Step 7:









#### Step 8:





#### **HINTS AND TIPS**



# PEDAL PLATE ANGLE & LENGTH ADJUSTMENT

# WHEEL ANGLE ADJUSTMENT



#### **NEED ASSISTANCE?**

If you require any support with your product please contact our friendly team at:

support@nextlevelracing.com

for a prompt response.





## **ASSEMBLY VIDEO:**





## **SHOP THE RANGE**



WHEEL STAND DD SEAT ADD ON - COMING SOON



SINGLE FREE STANDING MONITOR STAND



TRIPLE FREE STANDING MONITOR STAND



**GTULTIMATE COCKPIT** 



**FLIGHT COCKPIT** 



**GTTRACK COCKPIT** 



F-GT COCKPIT



**MOTION PLATFORM V3** 



TRACTION PLUS MOTION



## **USER NOTES**