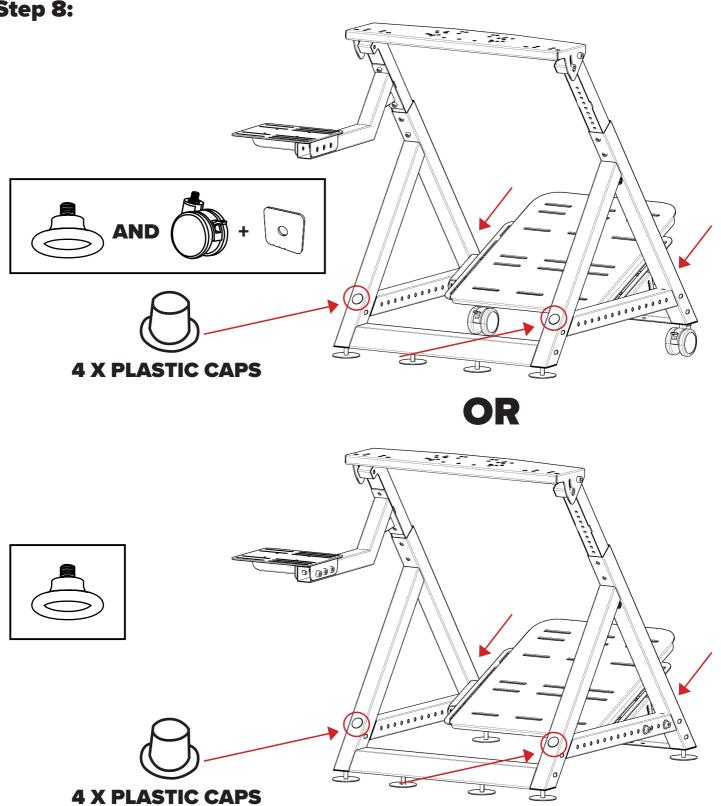

#### Step 8:

**1 X M8 ALLEN KEY** 

**1X M6 ALLEN KEY** 

**1X WRENCH** 

**1X SMALL WRENCH** 

**6 X PLASTIC FEET** 

**2 X CASTOR WHEELS** 

**3 X SPIKED WASHERS 2 X SQUARE WASHERS** 

**4 X CABLE MANAGEMENT CLIPS** 