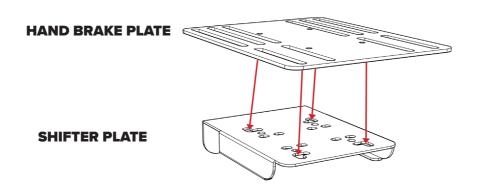

#### CAUTION

Heavy product once assembled.

2 person lift required.



#### **WARNING**

**CHOKING HAZARD** - Small parts not for children under 3 years or any individuals who have a tendency to place inedible objects in their mouths



#### What's In The Box:



7 X M8 60MM **4 X M8 50MM** 

2 X M8 110MM



2 X M8 15MM 10 X M8 20MM



14 X M6 15MM



**29 X M8 WASHERS 14 X M6 WASHERS** 



**18 X M8 NUTS 4 X M6 NUTS** 



**5 X PLASTIC CAPS** 



**1 X M8 ALLEN KEY** 



**1X M6 ALLEN KEY** 



**1X WRENCH** 



**1X SMALL WRENCH** 



**6 X PLASTIC FEET** 



**2 X CASTOR WHEELS** 



**3 X SPIKED WASHERS 2 X SQUARE WASHERS** 



**4 X CABLE MANAGEMENT CLIPS** 





#### Step 1:







Step 3:



Step 4:





#### Step 5:

#### 4 X M8 X 20MM





#### Step 6:





#### Step 7:









#### Step 8:





#### **HINTS AND TIPS**



# PEDAL PLATE ANGLE & LENGTH ADJUSTMENT

# WHEEL ANGLE ADJUSTMENT



#### **NEED ASSISTANCE?**

If you require any support with your product please contact our friendly team at:

support@nextlevelracing.com

for a prompt response.





## **ASSEMBLY VIDEO:**





## **SHOP THE RANGE**



WHEEL STAND DD SEAT ADD ON - COMING SOON



SINGLE FREE STANDING MONITOR STAND



TRIPLE FREE STANDING MONITOR STAND



**GTULTIMATE COCKPIT** 



**FLIGHT COCKPIT** 



**GTTRACK COCKPIT** 



F-GT COCKPIT



**MOTION PLATFORM V3** 



TRACTION PLUS MOTION



## **USER NOTES**