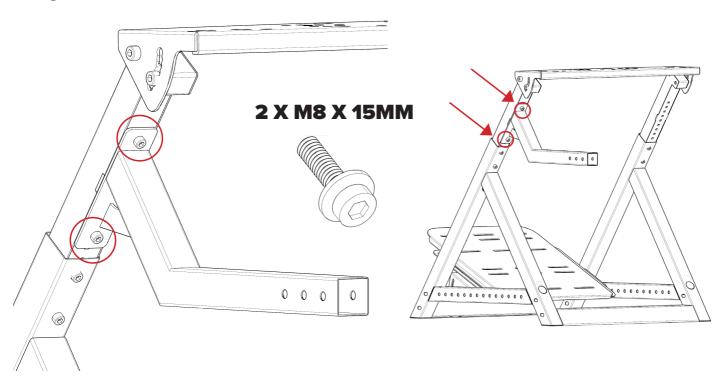

mage your frame.









#### CAUTION

Heavy product once assembled.

2 person lift required.



#### **WARNING**

**CHOKING HAZARD** - Small parts not for children under 3 years or any individuals who have a tendency to place inedible objects in their mouths



#### What's In The Box:



7 X M8 60MM **4 X M8 50MM** 

2 X M8 110MM



2 X M8 15MM 10 X M8 20MM



14 X M6 15MM



**29 X M8 WASHERS 14 X M6 WASHERS** 



**18 X M8 NUTS 4 X M6 NUTS** 



**5 X PLASTIC CAPS** 



**1 X M8 ALLEN KEY** 



**1X M6 ALLEN KEY** 



**1X WRENCH** 



**1X SMALL WRENCH** 



**6 X PLASTIC FEET** 



**2 X CASTOR WHEELS** 



**3 X SPIKED WASHERS 2 X SQUARE WASHERS** 



**4 X CABLE MANAGEMENT CLIPS** 





#### Step 1:







Step 3:



Step 4:





#### Step 5:

#### 4 X M8 X 20MM





#### Step 6:





#### Step 7:









#### Step 8:





#### **HINTS AND TIPS**



# PEDAL PLATE ANGLE & LENGTH ADJUSTMENT

# WHEEL ANGLE ADJUSTMENT



#### **NEED ASSISTANCE?**

If you require any support with your product please contact our friendly team at:

support@nextlevelracing.com

for a prompt response.





## **ASSEMBLY VIDEO:**





## **SHOP THE RANGE**



WHEEL STAND DD SEAT ADD ON - COMING SOON



SINGLE FREE STANDING MONITOR STAND



TRIPLE FREE STANDING MONITOR STAND



**GTULTIMATE COCKPIT** 



**FLIGHT COCKPIT** 



**GTTRACK COCKPIT** 



F-GT COCKPIT



**MOTION PLATFORM V3** 



TRACTION PLUS MOTION



## **USER NOTES**