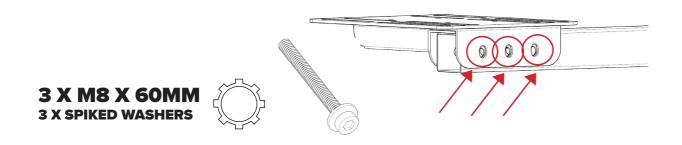

#### Step 7:

#### What's In The Box:

7 X M8 60MM **4 X M8 50MM** 

2 X M8 110MM

2 X M8 15MM 10 X M8 20MM

14 X M6 15MM

**29 X M8 WASHERS 14 X M6 WASHERS** 

**18 X M8 NUTS 4 X M6 NUTS** 

**5 X PLASTIC CAPS** 

**1 X M8 ALLEN KEY** 

**1X M6 ALLEN KEY** 

**1X WRENCH** 

**1X SMALL WRENCH** 

**6 X PLASTIC FEET** 

**2 X CASTOR WHEELS** 

**3 X SPIKED WASHERS 2 X SQUARE WASHERS** 

**4 X CABLE MANAGEMENT CLIPS** 