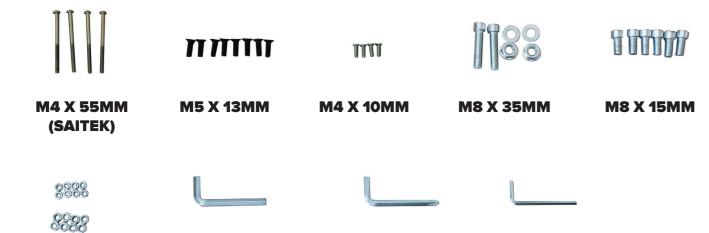

# INSTRUCTION MANUAL FOR NEXT LEVEL RACING FLIGHT PACK



## Thank-you for purchasing a Next Level Racing Flight Pack

If you require any support with your product please contact our friendly team at:

support@nextlevelracing.com for a prompt response.



## FLIGHT PACK



#### What's In The Box:





#### **FLIGHT STAND**







## FLIGHT PACK

## FLIGHT PACK



#### X-55 ADAPTOR PLATES

#### 4 X M5 13MM SCREWS







## FLIGHT PACK



#### **JOYSTICK BETWEEN LEGS**



## Thank-you for purchasing a



### Flight Pack

If you require any support with your product please contact our friendly team at:

support@nextlevelracing.com for a prompt response.





Completely Upgradeable to...