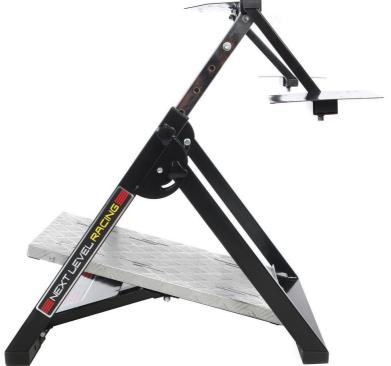

# INSTRUCTION MANUAL FOR NEXT LEVEL RACING FLIGHT PACK



## Thank-you for purchasing a Next Level Racing Flight Pack

If you require any support with your product please contact our friendly team at:

support@nextlevelracing.com for a prompt response.



## FLIGHT PACK



#### What's In The Box:





#### **FLIGHT STAND**







## FLIGHT PACK

## FLIGHT PACK



#### X-55 ADAPTOR PLATES

#### 4 X M5 13MM SCREWS







## FLIGHT PACK



#### **JOYSTICK BETWEEN LEGS**



## Thank-you for purchasing a



### Flight Pack

If you require any support with your product please contact our friendly team at:

support@nextlevelracing.com for a prompt response.





Completely Upgradeable to...