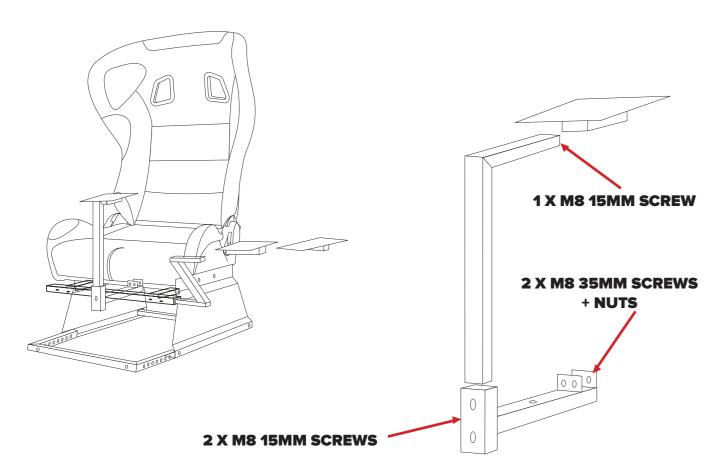

# INSTRUCTION MANUAL FOR NEXT LEVEL RACING FLIGHT PACK



## Thank-you for purchasing a Next Level Racing Flight Pack

If you require any support with your product please contact our friendly team at:

support@nextlevelracing.com for a prompt response.



## FLIGHT PACK



#### What's In The Box:





#### **FLIGHT STAND**







## FLIGHT PACK

## FLIGHT PACK



#### X-55 ADAPTOR PLATES

#### 4 X M5 13MM SCREWS







## FLIGHT PACK



#### **JOYSTICK BETWEEN LEGS**



## Thank-you for purchasing a



### Flight Pack

If you require any support with your product please contact our friendly team at:

support@nextlevelracing.com for a prompt response.





Completely Upgradeable to...