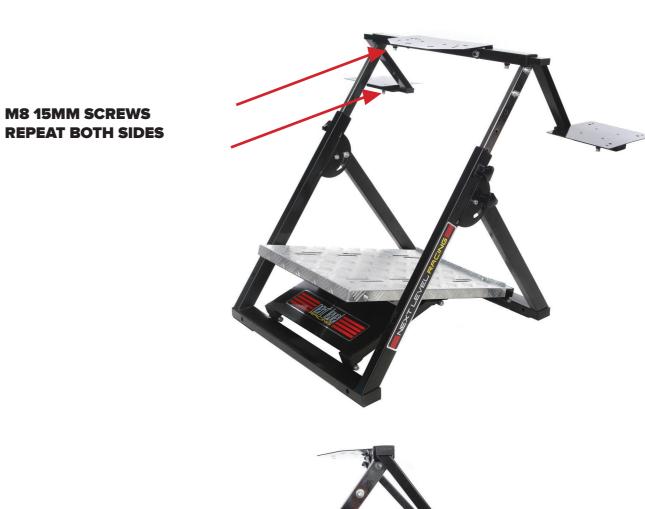

# INSTRUCTION MANUAL FOR NEXT LEVEL RACING FLIGHT PACK



## Thank-you for purchasing a Next Level Racing Flight Pack

If you require any support with your product please contact our friendly team at:

support@nextlevelracing.com for a prompt response.



## FLIGHT PACK



#### What's In The Box:





#### **FLIGHT STAND**







## FLIGHT PACK

## FLIGHT PACK



#### X-55 ADAPTOR PLATES

#### 4 X M5 13MM SCREWS







## FLIGHT PACK



#### **JOYSTICK BETWEEN LEGS**



## Thank-you for purchasing a



### Flight Pack

If you require any support with your product please contact our friendly team at:

support@nextlevelracing.com for a prompt response.





Completely Upgradeable to...