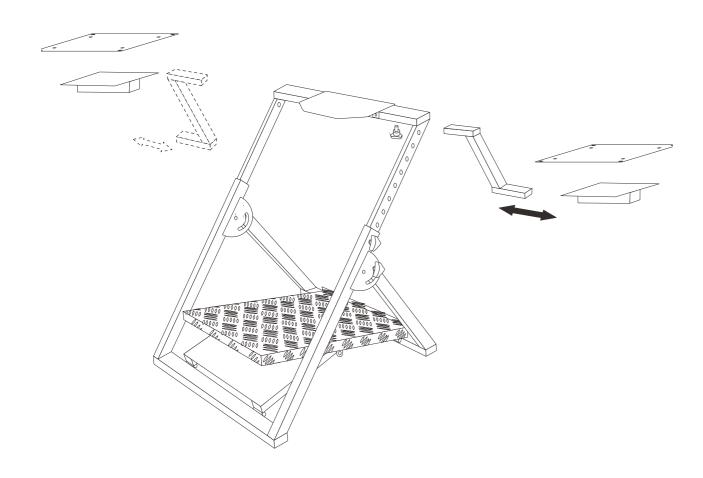

# INSTRUCTION MANUAL FOR NEXT LEVEL RACING FLIGHT PACK



## Thank-you for purchasing a Next Level Racing Flight Pack

If you require any support with your product please contact our friendly team at:

support@nextlevelracing.com for a prompt response.



## FLIGHT PACK



#### What's In The Box:





#### **FLIGHT STAND**







## FLIGHT PACK

## FLIGHT PACK



#### X-55 ADAPTOR PLATES

#### 4 X M5 13MM SCREWS







## FLIGHT PACK



#### **JOYSTICK BETWEEN LEGS**



## Thank-you for purchasing a



### Flight Pack

If you require any support with your product please contact our friendly team at:

support@nextlevelracing.com for a prompt response.





Completely Upgradeable to...