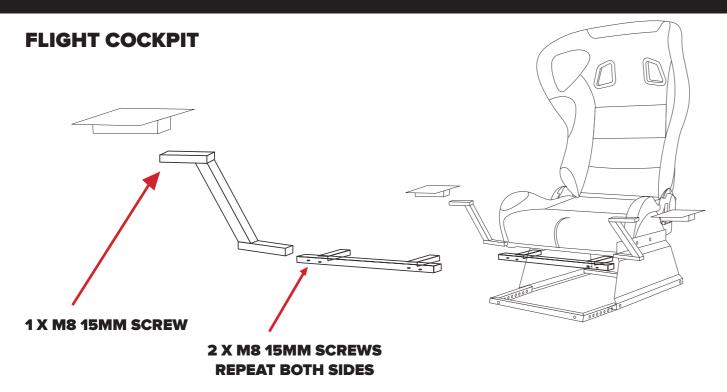

# INSTRUCTION MANUAL FOR NEXT LEVEL RACING FLIGHT PACK



## Thank-you for purchasing a Next Level Racing Flight Pack

If you require any support with your product please contact our friendly team at:

support@nextlevelracing.com for a prompt response.



## FLIGHT PACK



#### What's In The Box:





#### **FLIGHT STAND**







## FLIGHT PACK

## FLIGHT PACK



#### X-55 ADAPTOR PLATES

#### 4 X M5 13MM SCREWS







## FLIGHT PACK



#### **JOYSTICK BETWEEN LEGS**



## Thank-you for purchasing a



### Flight Pack

If you require any support with your product please contact our friendly team at:

support@nextlevelracing.com for a prompt response.





Completely Upgradeable to...