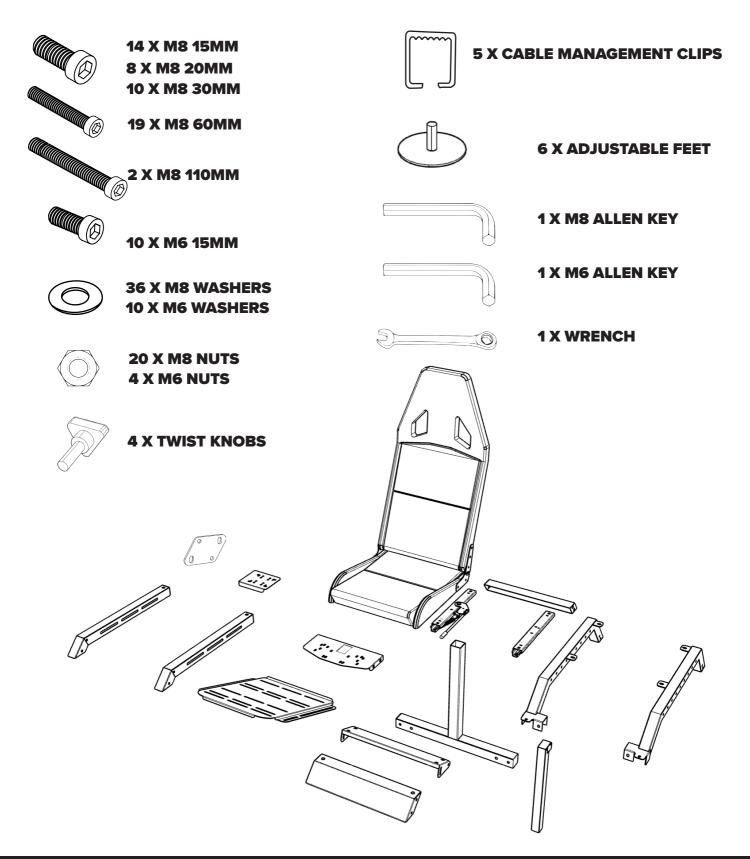

®

# INSTRUCTION MANUAL FOR NEXT LEVEL RACING® CHALLENGER COCKPIT





## Thank-you for purchasing a



## CHALLENGER

If you require any support with your product please contact our friendly team at:

**support@nextlevelracing.com** for a prompt response.



## WARNING

-Please do not use power tools for assembly as over tightening can damage your frame.

-During assembly please be sure to have a washer positioned at the front of every bolt as pictured below.







#### CAUTION

Heavy product once assembled.

2 person lift required.



#### **WARNING**

**CHOKING HAZARD** - Small parts not for children under 3 years or any individuals who have a tendency to place inedible objects in their mouths



#### What's In The Box:





## Step 1:



## Step 2:







## Step 4:





## Step 5:



## Step 6:





## Step 7:



## **Step 8:** 4 X M8 X 60MM





## Step 9:

#### **4 X M8 X 30MM**





## **Step 10:**

#### **4 X M8 X 20MM**









#### **ASSEMBLY VIDEO**

www.nextlevelracing.com/next-level-racing-video-instructions-and-tips/



## **Step 11:**





#### **ASSEMBLY VIDEO**

www.nextlevelracing.com/next-level-racing-video-instructions-and-tips/



## Step 12: OPTION 1

#### 2 X M8 X 15MM



















#### **HINTS AND TIPS**

#### **PEDAL PLATE DISTANCE**



## WHEEL ANGLE ADJUSTMENT

**REMOVE 1 BOLT WHEN ADJUSTING ANGLE** 





#### **HINTS AND TIPS**



## **NEED ASSISTANCE?**

If you require any support with your product please contact our friendly team at:

support@nextlevel racing.com

for a p