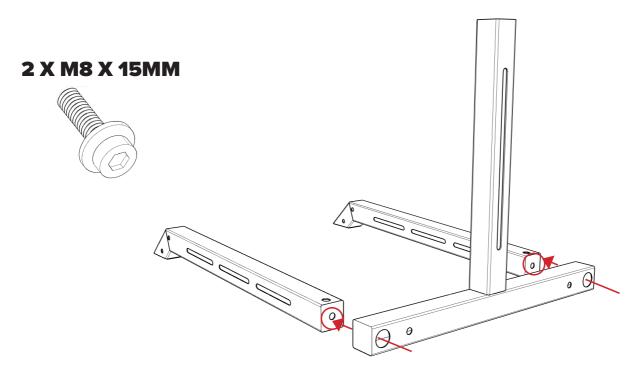

®

# INSTRUCTION MANUAL FOR NEXT LEVEL RACING® CHALLENGER COCKPIT





## Thank-you for purchasing a



## CHALLENGER

If you require any support with your product please contact our friendly team at:

**support@nextlevelracing.com** for a prompt response.



## WARNING

-Please do not use power tools for assembly as over tightening can damage your frame.

-During assembly please be sure to have a washer positioned at the front of every bolt as pictured below.







#### CAUTION

Heavy product once assembled.

2 person lift required.



#### **WARNING**

**CHOKING HAZARD** - Small parts not for children under 3 years or any individuals who have a tendency to place inedible objects in their mouths



#### What's In The Box:





## Step 1:



## Step 2:







## Step 4:





## Step 5:



## Step 6:





## Step 7:



## **Step 8:** 4 X M8 X 60MM





## Step 9:

#### **4 X M8 X 30MM**





## **Step 10:**

#### **4 X M8 X 20MM**









#### **ASSEMBLY VIDEO**

www.nextlevelracing.com/next-level-racing-video-instructions-and-tips/



## **Step 11:**





#### **ASSEMBLY VIDEO**

www.nextlevelracing.com/next-level-racing-video-instructions-and-tips/



## Step 12: OPTION 1

#### 2 X M8 X 15MM



















#### **HINTS AND TIPS**

#### **PEDAL PLATE DISTANCE**



## WHEEL ANGLE ADJUSTMENT

**REMOVE 1 BOLT WHEN ADJUSTING ANGLE** 





#### **HINTS AND TIPS**



## **NEED ASSISTANCE?**

If you require any support with your product please contact our friendly team at:

support@nextlevel racing.com

for a prompt response.