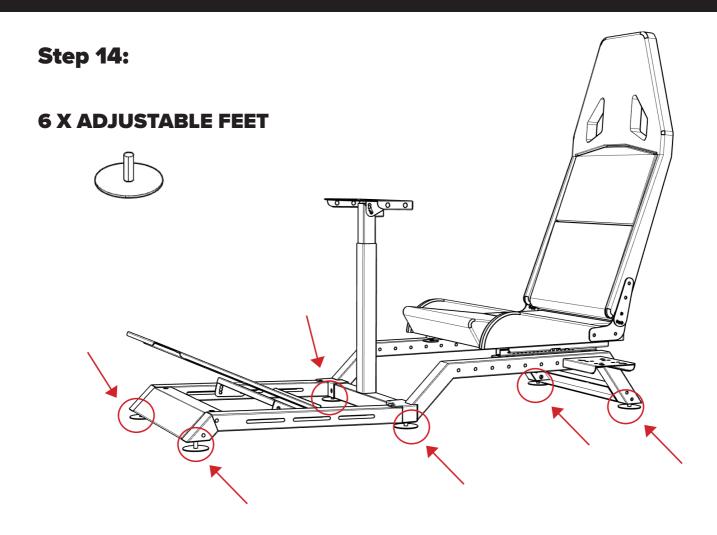

ront of every bolt as pictured below.







#### CAUTION

Heavy product once assembled.

2 person lift required.



#### **WARNING**

**CHOKING HAZARD** - Small parts not for children under 3 years or any individuals who have a tendency to place inedible objects in their mouths



#### What's In The Box:





## Step 1:



## Step 2:







## Step 4:





## Step 5:



## Step 6:





## Step 7:



## **Step 8:** 4 X M8 X 60MM





## Step 9:

#### **4 X M8 X 30MM**





## **Step 10:**

#### **4 X M8 X 20MM**









#### **ASSEMBLY VIDEO**

www.nextlevelracing.com/next-level-racing-video-instructions-and-tips/



## **Step 11:**





#### **ASSEMBLY VIDEO**

www.nextlevelracing.com/next-level-racing-video-instructions-and-tips/



## Step 12: OPTION 1

#### 2 X M8 X 15MM



















#### **HINTS AND TIPS**

#### **PEDAL PLATE DISTANCE**



## WHEEL ANGLE ADJUSTMENT

**REMOVE 1 BOLT WHEN ADJUSTING ANGLE** 





#### **HINTS AND TIPS**



## **NEED ASSISTANCE?**

If you require any support with your product please contact our friendly team at:

support@nextlevel racing.com

for a prompt response.





## **ASSEMBLY VIDEO:**





## **SHOP THE RANGE**







**LOCKABLE CASTOR WHEELS** 

**FLOOR MAT** 

SINGLE FREE STANDING MONITOR STAND







TRIPLE FREE STANDING MONITOR STAND

**GTULTIMATE COCKPIT** 

**GTTRACK COCKPIT** 







F-GT COCKPIT

**MOTION PLATFORM V3** 

TRACTION PLUS MOTION



## **USER NOTES**