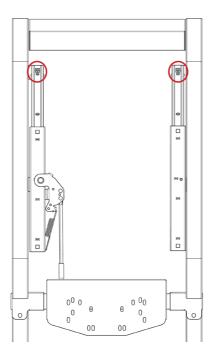

your product please contact our friendly team at:

**support@nextlevelracing.com** for a prompt response.



## WARNING

-Please do not use power tools for assembly as over tightening can damage your frame.

-During assembly please be sure to have a washer positioned at the front of every bolt as pictured below.







#### CAUTION

Heavy product once assembled.

2 person lift required.



#### **WARNING**

**CHOKING HAZARD** - Small parts not for children under 3 years or any individuals who have a tendency to place inedible objects in their mouths



#### What's In The Box:





## Step 1:



## Step 2:







## Step 4:





## Step 5:



## Step 6:





## Step 7:



## **Step 8:** 4 X M8 X 60MM





## Step 9:

#### **4 X M8 X 30MM**





## **Step 10:**

#### **4 X M8 X 20MM**









#### **ASSEMBLY VIDEO**

www.nextlevelracing.com/next-level-racing-video-instructions-and-tips/



## **Step 11:**





#### **ASSEMBLY VIDEO**

www.nextlevelracing.com/next-level-racing-video-instructions-and-tips/



## Step 12: OPTION 1

#### 2 X M8 X 15MM



















#### **HINTS AND TIPS**

#### **PEDAL PLATE DISTANCE**



## WHEEL ANGLE ADJUSTMENT

**REMOVE 1 BOLT WHEN ADJUSTING ANGLE** 





#### **HINTS AND TIPS**



## **NEED ASSISTANCE?**

If you require any support with your product please contact our friendly team at:

support@nextlevel racing.com

for a prompt response.





## **ASSEMBLY VIDEO:**





## **SHOP THE RANGE**







**LOCKABLE CASTOR WHEELS** 

**FLOOR MAT** 

SINGLE FREE STANDING MONITOR STAND







TRIPLE FREE STANDING MONITOR STAND

**GTULTIMATE C