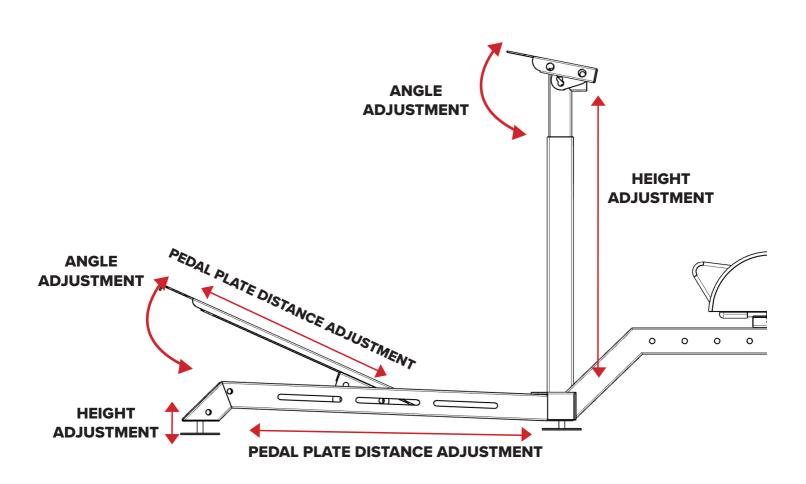

parts not for children under 3 years or any individuals who have a tendency to place inedible objects in their mouths



#### What's In The Box:





## Step 1:



## Step 2:







## Step 4:





## Step 5:



## Step 6:





## Step 7:



## **Step 8:** 4 X M8 X 60MM





## Step 9:

#### **4 X M8 X 30MM**





## **Step 10:**

#### **4 X M8 X 20MM**









#### **ASSEMBLY VIDEO**

www.nextlevelracing.com/next-level-racing-video-instructions-and-tips/



## **Step 11:**





#### **ASSEMBLY VIDEO**

www.nextlevelracing.com/next-level-racing-video-instructions-and-tips/



## Step 12: OPTION 1

#### 2 X M8 X 15MM



















#### **HINTS AND TIPS**

#### **PEDAL PLATE DISTANCE**



## WHEEL ANGLE ADJUSTMENT

**REMOVE 1 BOLT WHEN ADJUSTING ANGLE** 





#### **HINTS AND TIPS**



## **NEED ASSISTANCE?**

If you require any support with your product please contact our friendly team at:

support@nextlevel racing.com

for a prompt response.





## **ASSEMBLY VIDEO:**





## **SHOP THE RANGE**







**LOCKABLE CASTOR WHEELS** 

**FLOOR MAT** 

SINGLE FREE STANDING MONITOR STAND







TRIPLE FREE STANDING MONITOR STAND

**GTULTIMATE COCKPIT** 

**GTTRACK COCKPIT** 







F-GT COCKPIT

**MOTION PLATFORM V3** 

TRACTION PLUS MOTION



## **USER NOTES**