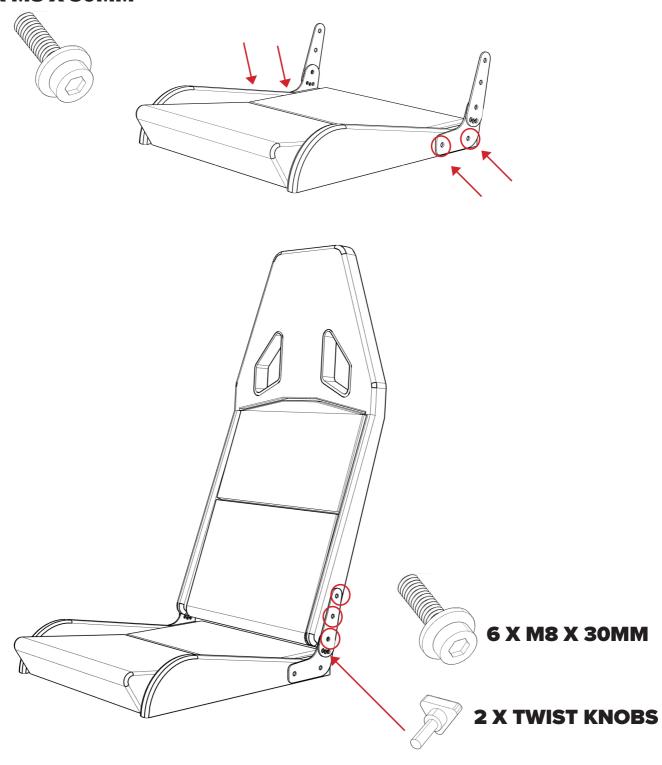

## CHALLENGER

If you require any support with your product please contact our friendly team at:

**support@nextlevelracing.com** for a prompt response.



## WARNING

-Please do not use power tools for assembly as over tightening can damage your frame.

-During assembly please be sure to have a washer positioned at the front of every bolt as pictured below.







#### CAUTION

Heavy product once assembled.

2 person lift required.



#### **WARNING**

**CHOKING HAZARD** - Small parts not for children under 3 years or any individuals who have a tendency to place inedible objects in their mouths



#### What's In The Box:





## Step 1:



## Step 2:







## Step 4:





## Step 5:



## Step 6:





## Step 7:



## **Step 8:** 4 X M8 X 60MM





## Step 9:

#### **4 X M8 X 30MM**





## **Step 10:**

#### **4 X M8 X 20MM**









#### **ASSEMBLY VIDEO**

www.nextlevelracing.com/next-level-racing-video-instructions-and-tips/



## **Step 11:**





#### **ASSEMBLY VIDEO**

www.nextlevelracing.com/next-level-racing-video-instructions-and-tips/



## Step 12: OPTION 1

#### 2 X M8 X 15MM



















#### **HINTS AND TIPS**

#### **PEDAL PLATE DISTANCE**



## WHEEL ANGLE ADJUSTMENT

**REMOVE 1 BOLT WHEN ADJUSTING ANGLE** 





#### **HINTS AND TIPS**



## **NEED ASSISTANCE?**

If you require any support with your product please contact our friendly team at:

support@nextlevel racing.com

for a prompt response.





## **ASSEMBLY VIDEO:**





## **SHOP THE RANGE**







**LOCKABLE CASTOR WHEELS** 

**FLOOR MAT** 

SINGLE FREE STANDING MONITOR STAND







T