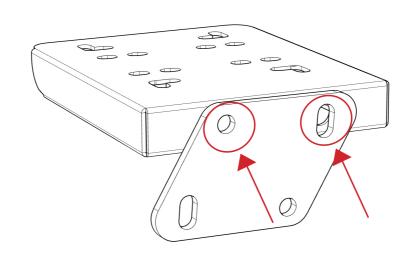

d at the front of every bolt as pictured below.







#### CAUTION

Heavy product once assembled.

2 person lift required.



#### **WARNING**

**CHOKING HAZARD** - Small parts not for children under 3 years or any individuals who have a tendency to place inedible objects in their mouths



#### What's In The Box:





## Step 1:



## Step 2:







## Step 4:





## Step 5:



## Step 6:





## Step 7:



## **Step 8:** 4 X M8 X 60MM





## Step 9:

#### **4 X M8 X 30MM**





## **Step 10:**

#### **4 X M8 X 20MM**









#### **ASSEMBLY VIDEO**

www.nextlevelracing.com/next-level-racing-video-instructions-and-tips/



## **Step 11:**





#### **ASSEMBLY VIDEO**

www.nextlevelracing.com/next-level-racing-video-instructions-and-tips/



## Step 12: OPTION 1

#### 2 X M8 X 15MM



















#### **HINTS AND TIPS**

#### **PEDAL PLATE DISTANCE**



## WHEEL ANGLE ADJUSTMENT

**REMOVE 1 BOLT WHEN ADJUSTING ANGLE** 





#### **HINTS AND TIPS**



## **NEED ASSISTANCE?**

If you require any support with your product please contact our friendly team at:

support@nextlevel racing.com

for a prompt response.





## **ASSEMBLY VIDEO:**





## **SHOP THE RANGE**







**LOCKABLE CASTOR WHEELS** 

**FLOOR MAT** 

SINGLE FREE STANDING MONITOR STAND







TRIPLE FREE STANDING MONITOR STAND

**GTULTIMATE COCKPIT** 

**GTTRACK COCKPIT** 







F-GT COCKPIT

**MOTION PLATFORM V3** 

TRACTION PLUS MOTION



## **USER NOTES**