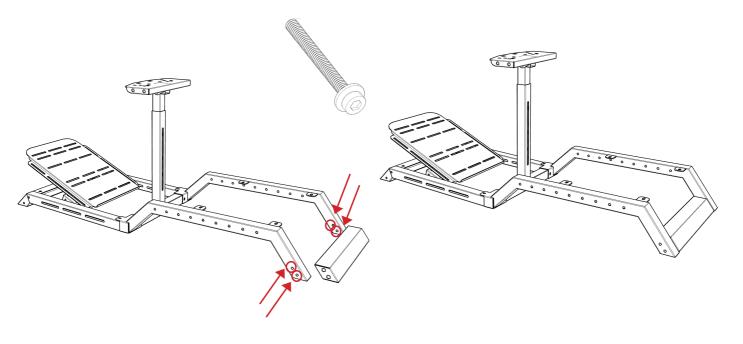

KPIT





## Thank-you for purchasing a



## CHALLENGER

If you require any support with your product please contact our friendly team at:

**support@nextlevelracing.com** for a prompt response.



## WARNING

-Please do not use power tools for assembly as over tightening can damage your frame.

-During assembly please be sure to have a washer positioned at the front of every bolt as pictured below.







#### CAUTION

Heavy product once assembled.

2 person lift required.



#### **WARNING**

**CHOKING HAZARD** - Small parts not for children under 3 years or any individuals who have a tendency to place inedible objects in their mouths



#### What's In The Box:





## Step 1:



## Step 2:







## Step 4:





## Step 5:



## Step 6:





## Step 7:



## **Step 8:** 4 X M8 X 60MM





## Step 9:

#### **4 X M8 X 30MM**





## **Step 10:**

#### **4 X M8 X 20MM**









#### **ASSEMBLY VIDEO**

www.nextlevelracing.com/next-level-racing-video-instructions-and-tips/



## **Step 11:**





#### **ASSEMBLY VIDEO**

www.nextlevelracing.com/next-level-racing-video-instructions-and-tips/



## Step 12: OPTION 1

#### 2 X M8 X 15MM



















#### **HINTS AND TIPS**

#### **PEDAL PLATE DISTANCE**



## WHEEL ANGLE ADJUSTMENT

**REMOVE 1 BOLT WHEN ADJUSTING ANGLE** 





#### **HINTS AND TIPS**



## **NEED ASSISTANCE?**

If you require any support with your product please contact our friendly team at:

support@nextlevel racing.com

for a prompt response.





## **ASSEMBLY VIDEO:**





## **SHOP THE RANGE**







**LOCKABLE CASTOR WHEELS** 

**FLOOR MAT** 

SIN