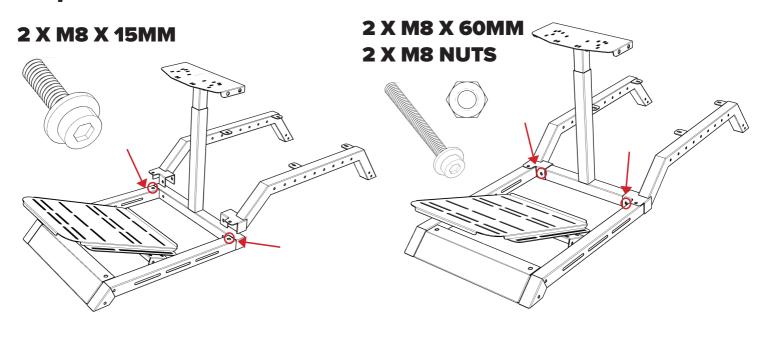

EXT LEVEL RACING® CHALLENGER COCKPIT





## Thank-you for purchasing a



## CHALLENGER

If you require any support with your product please contact our friendly team at:

**support@nextlevelracing.com** for a prompt response.



## WARNING

-Please do not use power tools for assembly as over tightening can damage your frame.

-During assembly please be sure to have a washer positioned at the front of every bolt as pictured below.







#### CAUTION

Heavy product once assembled.

2 person lift required.



#### **WARNING**

**CHOKING HAZARD** - Small parts not for children under 3 years or any individuals who have a tendency to place inedible objects in their mouths



#### What's In The Box:





## Step 1:



## Step 2:







## Step 4:





## Step 5:



## Step 6:





## Step 7:



## **Step 8:** 4 X M8 X 60MM





## Step 9:

#### **4 X M8 X 30MM**





## **Step 10:**

#### **4 X M8 X 20MM**









#### **ASSEMBLY VIDEO**

www.nextlevelracing.com/next-level-racing-video-instructions-and-tips/



## **Step 11:**





#### **ASSEMBLY VIDEO**

www.nextlevelracing.com/next-level-racing-video-instructions-and-tips/



## Step 12: OPTION 1

#### 2 X M8 X 15MM



















#### **HINTS AND TIPS**

#### **PEDAL PLATE DISTANCE**



## WHEEL ANGLE ADJUSTMENT

**REMOVE 1 BOLT WHEN ADJUSTING ANGLE** 





#### **HINTS AND TIPS**



## **NEED ASSISTANCE?**

If you require any support with your product please contact our friendly team at:

support@nextlevel racing.com

for a prompt response.





## **ASSEMBLY VIDEO:**





## **SHOP THE RANGE**







**LOCKABLE CASTO