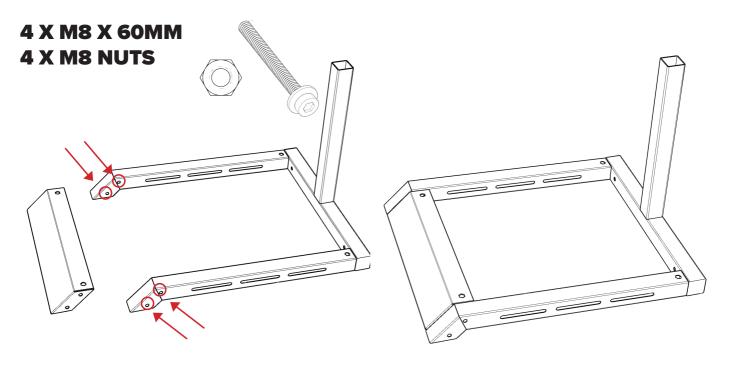

®

# INSTRUCTION MANUAL FOR NEXT LEVEL RACING® CHALLENGER COCKPIT





## Thank-you for purchasing a



## CHALLENGER

If you require any support with your product please contact our friendly team at:

**support@nextlevelracing.com** for a prompt response.



## WARNING

-Please do not use power tools for assembly as over tightening can damage your frame.

-During assembly please be sure to have a washer positioned at the front of every bolt as pictured below.







#### CAUTION

Heavy product once assembled.

2 person lift required.



#### **WARNING**

**CHOKING HAZARD** - Small parts not for children under 3 years or any individuals who have a tendency to place inedible objects in their mouths



#### What's In The Box:





## Step 1:



## Step 2:







## Step 4:





## Step 5:



## Step 6:





## Step 7:



## **Step 8:** 4 X M8 X 60MM





## Step 9:

#### **4 X M8 X 30MM**





## **Step 10:**

#### **4 X M8 X 20MM**









#### **ASSEMBLY VIDEO**

www.nextlevelracing.com/next-level-racing-video-instructions-and-tips/



## **Step 11:**





#### **ASSEMBLY VIDEO**

www.nextlevelracing.com/next-level-racing-video-instructions-and-tips/



## Step 12: OPTION 1

#### 2 X M8 X 15MM



















#### **HINTS AND TIPS**

#### **PEDAL PLATE DISTANCE**



## WHEEL ANGLE ADJUSTMENT

**REMOVE 1 BOLT WHEN ADJUSTING ANGLE** 





#### **HINTS AND TIPS**



## **NEED ASSISTANCE?**

If you require any support with your product please contact our friendly team at:

support@nextlevel racing.com

for a prompt response.





## **ASSE