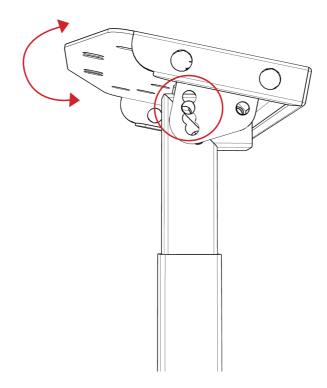

*

**CHOKING HAZARD** - Small parts not for children under 3 years or any individuals who have a tendency to place inedible objects in their mouths



#### What's In The Box:





## Step 1:



## Step 2:







## Step 4:





## Step 5:



## Step 6:





## Step 7:



## **Step 8:** 4 X M8 X 60MM





## Step 9:

#### **4 X M8 X 30MM**





## **Step 10:**

#### **4 X M8 X 20MM**









#### **ASSEMBLY VIDEO**

www.nextlevelracing.com/next-level-racing-video-instructions-and-tips/



## **Step 11:**





#### **ASSEMBLY VIDEO**

www.nextlevelracing.com/next-level-racing-video-instructions-and-tips/



## Step 12: OPTION 1

#### 2 X M8 X 15MM



















#### **HINTS AND TIPS**

#### **PEDAL PLATE DISTANCE**



## WHEEL ANGLE ADJUSTMENT

**REMOVE 1 BOLT WHEN ADJUSTING ANGLE** 





#### **HINTS AND TIPS**



## **NEED ASSISTANCE?**

If you require any support with your product please contact our friendly team at:

support@nextlevel racing.com

for a prompt response.





## **ASSEMBLY VIDEO:**





## **SHOP THE RANGE**







**LOCKABLE CASTOR WHEELS** 

**FLOOR MAT** 

SINGLE FREE STANDING MONITOR STAND







TRIPLE FREE STANDING MONITOR STAND

**GTULTIMATE COCKPIT** 

**GTTRACK COCKPIT** 







F-GT COCKPIT

**MOTION PLATFORM V3** 

TRACTION PLUS MOTION



## **USER NOTES**