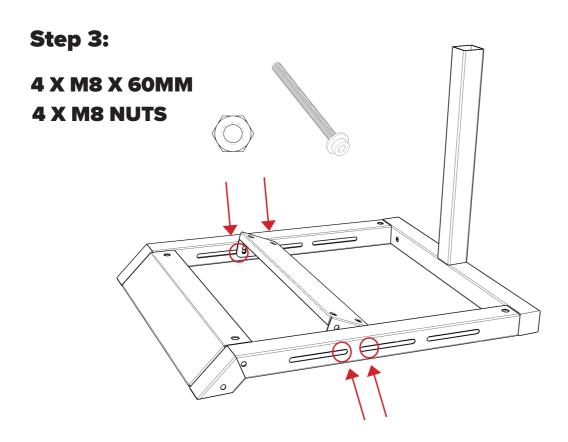

®

# INSTRUCTION MANUAL FOR NEXT LEVEL RACING® CHALLENGER COCKPIT





## Thank-you for purchasing a



## CHALLENGER

If you require any support with your product please contact our friendly team at:

**support@nextlevelracing.com** for a prompt response.



## WARNING

-Please do not use power tools for assembly as over tightening can damage your frame.

-During assembly please be sure to have a washer positioned at the front of every bolt as pictured below.







#### CAUTION

Heavy product once assembled.

2 person lift required.



#### **WARNING**

**CHOKING HAZARD** - Small parts not for children under 3 years or any individuals who have a tendency to place inedible objects in their mouths



#### What's In The Box:





## Step 1:



## Step 2:







## Step 4:





## Step 5:



## Step 6:





## Step 7:



## **Step 8:** 4 X M8 X 60MM





## Step 9:

#### **4 X M8 X 30MM**





## **Step 10:**

#### **4 X M8 X 20MM**









#### **ASSEMBLY VIDEO**

www.nextlevelracing.com/next-level-racing-video-instructions-and-tips/



## **Step 11:**





#### **ASSEMBLY VIDEO**

www.nextlevelracing.com/next-level-racing-video-instructions-and-tips/



## Step 12: OPTION 1

#### 2 X M8 X 15MM



















#### **HINTS AND TIPS**

#### **PEDAL PLATE DISTANCE**



## WHEEL ANGLE ADJUSTMENT

**REMOVE 1 BOLT WHEN ADJUSTING ANGLE** 





#### **HINTS AND TIPS**



## **NEED ASSISTANCE?**

If you require any support with your product please contact our friendly team at:

support@nextlevel racing.com

for a prompt response.





## **ASSEMBLY