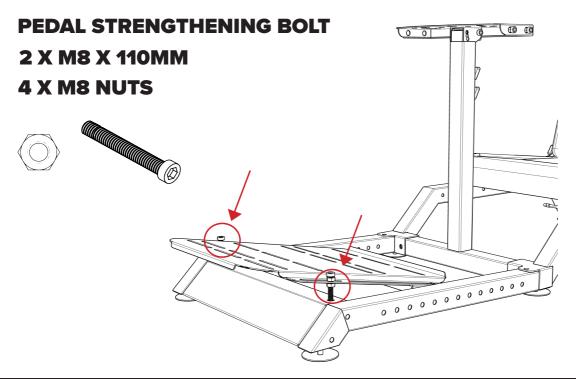

nt of every bolt as pictured below.







#### CAUTION

Heavy product once assembled.

2 person lift required.



#### **WARNING**

**CHOKING HAZARD** - Small parts not for children under 3 years or any individuals who have a tendency to place inedible objects in their mouths



#### What's In The Box:





## Step 1:



## Step 2:







## Step 4:





## Step 5:



## Step 6:





## Step 7:



## **Step 8:** 4 X M8 X 60MM





## Step 9:

#### **4 X M8 X 30MM**





## **Step 10:**

#### **4 X M8 X 20MM**









#### **ASSEMBLY VIDEO**

www.nextlevelracing.com/next-level-racing-video-instructions-and-tips/



## **Step 11:**





#### **ASSEMBLY VIDEO**

www.nextlevelracing.com/next-level-racing-video-instructions-and-tips/



## Step 12: OPTION 1

#### 2 X M8 X 15MM



















#### **HINTS AND TIPS**

#### **PEDAL PLATE DISTANCE**



## WHEEL ANGLE ADJUSTMENT

**REMOVE 1 BOLT WHEN ADJUSTING ANGLE** 





#### **HINTS AND TIPS**



## **NEED ASSISTANCE?**

If you require any support with your product please contact our friendly team at:

support@nextlevel racing.com

for a prompt response.





## **ASSEMBLY VIDEO:**





## **SHOP THE RANGE**







**LOCKABLE CASTOR WHEELS** 

**FLOOR MAT** 

SINGLE FREE STANDING MONITOR STAND







TRIPLE FREE STANDING MONITOR STAND

**GTULTIMATE COCKPIT** 

**GTTRACK COCKPIT** 







F-GT COCKPIT

**MOTION PLATFORM V3** 

TRACTION PLUS MOTION



## **USER NOTES**