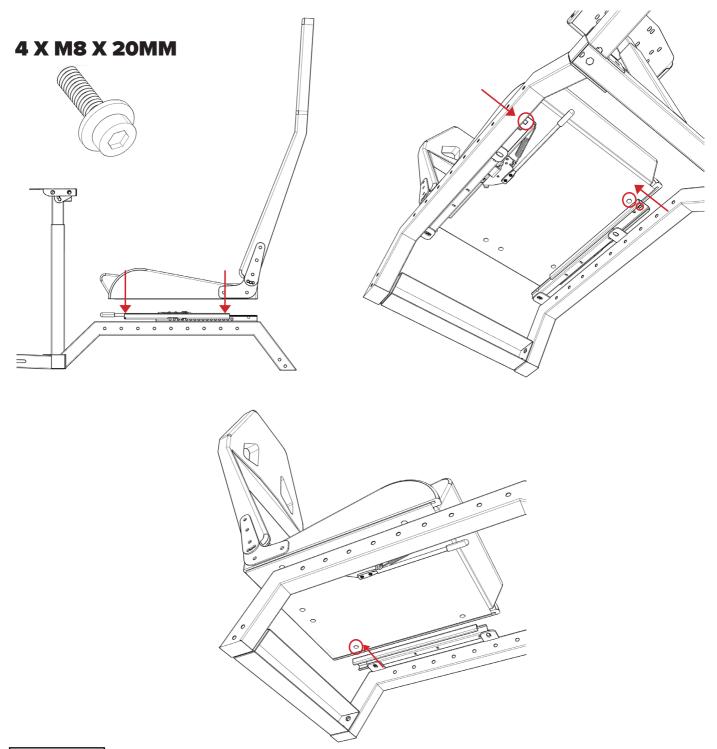

-Please do not use power tools for assembly as over tightening can damage your frame.

-During assembly please be sure to have a washer positioned at the front of every bolt as pictured below.







#### CAUTION

Heavy product once assembled.

2 person lift required.



#### **WARNING**

**CHOKING HAZARD** - Small parts not for children under 3 years or any individuals who have a tendency to place inedible objects in their mouths



#### What's In The Box:





## Step 1:



## Step 2:







## Step 4:





## Step 5:



## Step 6:





## Step 7:



## **Step 8:** 4 X M8 X 60MM





## Step 9:

#### **4 X M8 X 30MM**





## **Step 10:**

#### **4 X M8 X 20MM**









#### **ASSEMBLY VIDEO**

www.nextlevelracing.com/next-level-racing-video-instructions-and-tips/



## **Step 11:**





#### **ASSEMBLY VIDEO**

www.nextlevelracing.com/next-level-racing-video-instructions-and-tips/



## Step 12: OPTION 1

#### 2 X M8 X 15MM



















#### **HINTS AND TIPS**

#### **PEDAL PLATE DISTANCE**



## WHEEL ANGLE ADJUSTMENT

**REMOVE 1 BOLT WHEN ADJUSTING ANGLE** 





#### **HINTS AND TIPS**



## **NEED ASSISTANCE?**

If you require any support with your product please contact our friendly team at:

support@nextlevel racing.com

for a prompt response.





## **ASSEMBLY VIDEO:**





## **SHOP THE RANGE**







**LOCKABLE CASTOR WHEELS** 

**FLOOR MAT** 

SINGLE FREE STANDING MONITOR STAND







TRIPLE FREE STANDING MONITOR STAND

**GTULTIMATE COCKPIT** 

**GTTRACK COCKPIT** 







F-GT COCKPIT

**MOTION PLATFORM V3** 

TRACTION PLUS MOTION



## **USER NOTES**