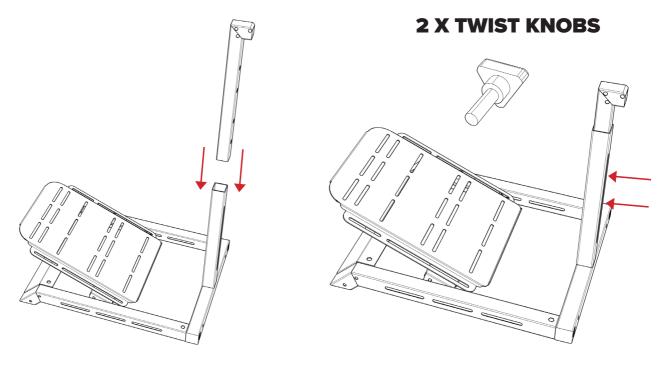

®

# INSTRUCTION MANUAL FOR NEXT LEVEL RACING® CHALLENGER COCKPIT





## Thank-you for purchasing a



## CHALLENGER

If you require any support with your product please contact our friendly team at:

**support@nextlevelracing.com** for a prompt response.



## WARNING

-Please do not use power tools for assembly as over tightening can damage your frame.

-During assembly please be sure to have a washer positioned at the front of every bolt as pictured below.







#### CAUTION

Heavy product once assembled.

2 person lift required.



#### **WARNING**

**CHOKING HAZARD** - Small parts not for children under 3 years or any individuals who have a tendency to place inedible objects in their mouths



#### What's In The Box:





## Step 1:



## Step 2:







## Step 4:





## Step 5:



## Step 6:





## Step 7:



## **Step 8:** 4 X M8 X 60MM





## Step 9:

#### **4 X M8 X 30MM**





## **Step 10:**

#### **4 X M8 X 20MM**









#### **ASSEMBLY VIDEO**

www.nextlevelracing.com/next-level-racing-video-instructions-and-tips/



## **Step 11:**





#### **ASSEMBLY VIDEO**

www.nextlevelracing.com/next-level-racing-video-instructions-and-tips/



## Step 12: OPTION 1

#### 2 X M8 X 15MM



















#### **HINTS AND TIPS**

#### **PEDAL PLATE DISTANCE**



## WHEEL ANGLE ADJUSTMENT

**REMOVE 1 BOLT WHEN ADJUSTING ANGLE** 





#### **HINTS AND TIPS**



## **NEED ASSISTANCE?**

If you require any support with your product please contact our friendly team at:

support@nextlevel racing.com

for a prompt response.





## **ASSEMBLY VIDEO:**





## **SHOP THE R