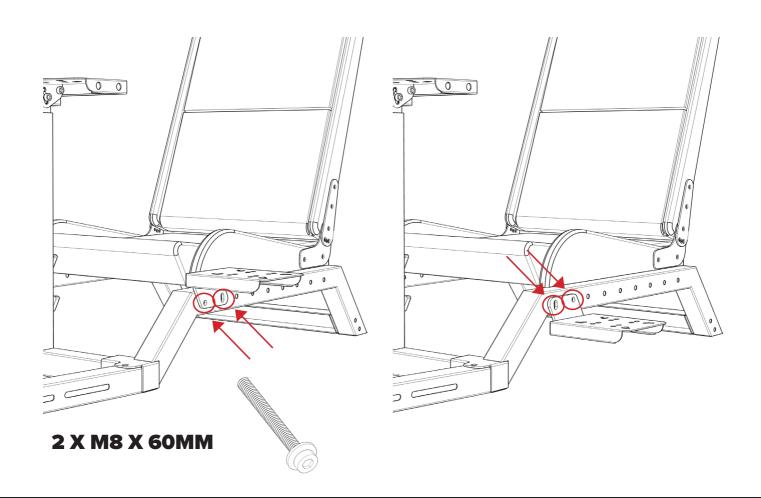

at the front of every bolt as pictured below.







#### CAUTION

Heavy product once assembled.

2 person lift required.



#### **WARNING**

**CHOKING HAZARD** - Small parts not for children under 3 years or any individuals who have a tendency to place inedible objects in their mouths



#### What's In The Box:





## Step 1:



## Step 2:







## Step 4:





## Step 5:



## Step 6:





## Step 7:



## **Step 8:** 4 X M8 X 60MM





## Step 9:

#### **4 X M8 X 30MM**





## **Step 10:**

#### **4 X M8 X 20MM**









#### **ASSEMBLY VIDEO**

www.nextlevelracing.com/next-level-racing-video-instructions-and-tips/



## **Step 11:**





#### **ASSEMBLY VIDEO**

www.nextlevelracing.com/next-level-racing-video-instructions-and-tips/



## Step 12: OPTION 1

#### 2 X M8 X 15MM



















#### **HINTS AND TIPS**

#### **PEDAL PLATE DISTANCE**



## WHEEL ANGLE ADJUSTMENT

**REMOVE 1 BOLT WHEN ADJUSTING ANGLE** 





#### **HINTS AND TIPS**



## **NEED ASSISTANCE?**

If you require any support with your product please contact our friendly team at:

support@nextlevel racing.com

for a prompt response.





## **ASSEMBLY VIDEO:**





## **SHOP THE RANGE**







**LOCKABLE CASTOR WHEELS** 

**FLOOR MAT** 

SINGLE FREE STANDING MONITOR STAND







TRIPLE FREE STANDING MONITOR STAND

**GTULTIMATE COCKPIT** 

**GTTRACK COCKPIT** 







F-GT COCKPIT

**MOTION PLATFORM V3** 

TRACTION PLUS MOTION



## **USER NOTES**