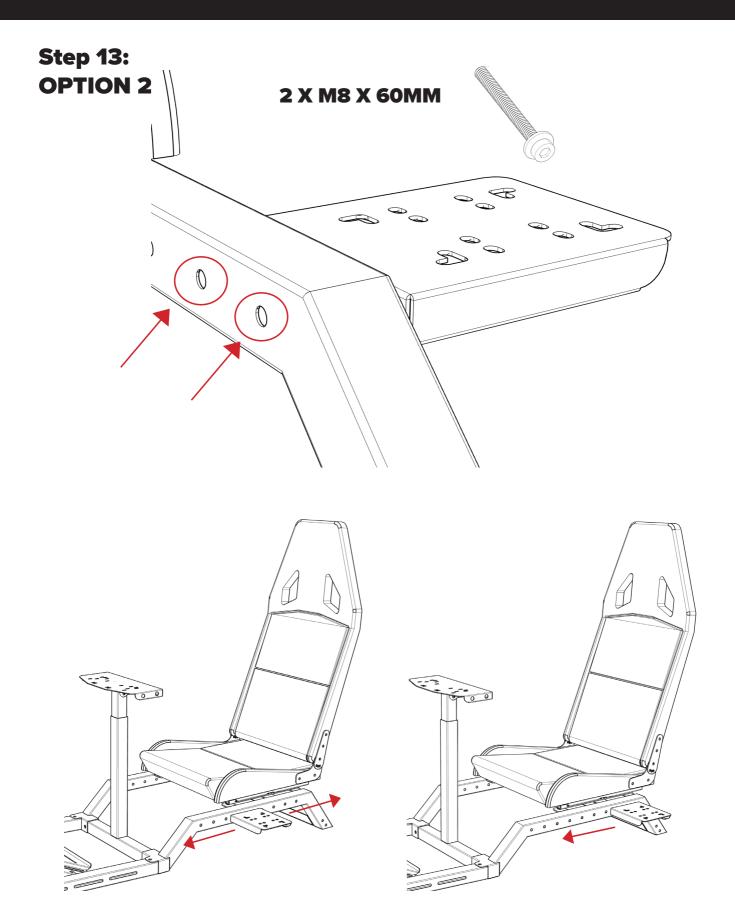

he front of every bolt as pictured below.







#### CAUTION

Heavy product once assembled.

2 person lift required.



#### **WARNING**

**CHOKING HAZARD** - Small parts not for children under 3 years or any individuals who have a tendency to place inedible objects in their mouths



#### What's In The Box:





## Step 1:



## Step 2:







## Step 4:





## Step 5:



## Step 6:





## Step 7:



## **Step 8:** 4 X M8 X 60MM





## Step 9:

#### **4 X M8 X 30MM**





## **Step 10:**

#### **4 X M8 X 20MM**









#### **ASSEMBLY VIDEO**

www.nextlevelracing.com/next-level-racing-video-instructions-and-tips/



## **Step 11:**





#### **ASSEMBLY VIDEO**

www.nextlevelracing.com/next-level-racing-video-instructions-and-tips/



## Step 12: OPTION 1

#### 2 X M8 X 15MM



















#### **HINTS AND TIPS**

#### **PEDAL PLATE DISTANCE**



## WHEEL ANGLE ADJUSTMENT

**REMOVE 1 BOLT WHEN ADJUSTING ANGLE** 





#### **HINTS AND TIPS**



## **NEED ASSISTANCE?**

If you require any support with your product please contact our friendly team at:

support@nextlevel racing.com

for a prompt response.





## **ASSEMBLY VIDEO:**





## **SHOP THE RANGE**







**LOCKABLE CASTOR WHEELS** 

**FLOOR MAT** 

SINGLE FREE STANDING MONITOR STAND







TRIPLE FREE STANDING MONITOR STAND

**GTULTIMATE COCKPIT** 

**GTTRACK COCKPIT** 







F-GT COCKPIT

**MOTION PLATFORM V3** 

TRACTION PLUS MOTION



## **USER NOTES**