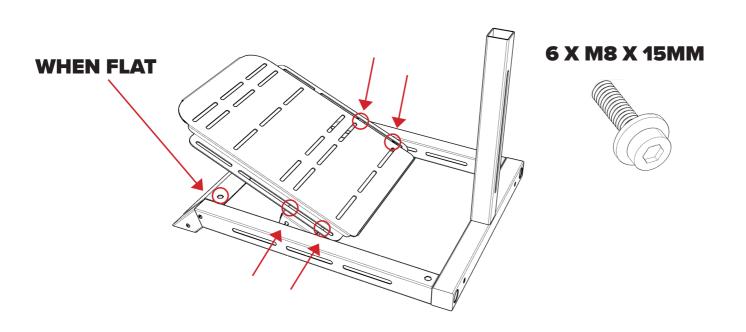

®

# INSTRUCTION MANUAL FOR NEXT LEVEL RACING® CHALLENGER COCKPIT





## Thank-you for purchasing a



## CHALLENGER

If you require any support with your product please contact our friendly team at:

**support@nextlevelracing.com** for a prompt response.



## WARNING

-Please do not use power tools for assembly as over tightening can damage your frame.

-During assembly please be sure to have a washer positioned at the front of every bolt as pictured below.







#### CAUTION

Heavy product once assembled.

2 person lift required.



#### **WARNING**

**CHOKING HAZARD** - Small parts not for children under 3 years or any individuals who have a tendency to place inedible objects in their mouths



#### What's In The Box:





## Step 1:



## Step 2:







## Step 4:





## Step 5:



## Step 6:





## Step 7:



## **Step 8:** 4 X M8 X 60MM





## Step 9:

#### **4 X M8 X 30MM**





## **Step 10:**

#### **4 X M8 X 20MM**









#### **ASSEMBLY VIDEO**

www.nextlevelracing.com/next-level-racing-video-instructions-and-tips/



## **Step 11:**





#### **ASSEMBLY VIDEO**

www.nextlevelracing.com/next-level-racing-video-instructions-and-tips/



## Step 12: OPTION 1

#### 2 X M8 X 15MM



















#### **HINTS AND TIPS**

#### **PEDAL PLATE DISTANCE**



## WHEEL ANGLE ADJUSTMENT

**REMOVE 1 BOLT WHEN ADJUSTING ANGLE** 





#### **HINTS AND TIPS**



## **NEED ASSISTANCE?**

If you require any support with your product please contact our friendly team at:

support@nextlevel racing.com

for a prompt response.





## **ASSEMBLY VIDEO:**