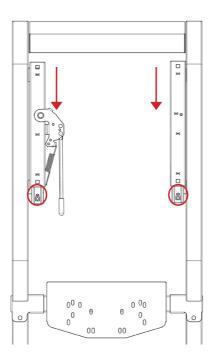

th your product please contact our friendly team at:

**support@nextlevelracing.com** for a prompt response.



## WARNING

-Please do not use power tools for assembly as over tightening can damage your frame.

-During assembly please be sure to have a washer positioned at the front of every bolt as pictured below.







#### CAUTION

Heavy product once assembled.

2 person lift required.



#### **WARNING**

**CHOKING HAZARD** - Small parts not for children under 3 years or any individuals who have a tendency to place inedible objects in their mouths



#### What's In The Box:





## Step 1:



## Step 2:







## Step 4:





## Step 5:



## Step 6:





## Step 7:



## **Step 8:** 4 X M8 X 60MM





## Step 9:

#### **4 X M8 X 30MM**





## **Step 10:**

#### **4 X M8 X 20MM**









#### **ASSEMBLY VIDEO**

www.nextlevelracing.com/next-level-racing-video-instructions-and-tips/



## **Step 11:**





#### **ASSEMBLY VIDEO**

www.nextlevelracing.com/next-level-racing-video-instructions-and-tips/



## Step 12: OPTION 1

#### 2 X M8 X 15MM



















#### **HINTS AND TIPS**

#### **PEDAL PLATE DISTANCE**



## WHEEL ANGLE ADJUSTMENT

**REMOVE 1 BOLT WHEN ADJUSTING ANGLE** 





#### **HINTS AND TIPS**



## **NEED ASSISTANCE?**

If you require any support with your product please contact our friendly team at:

support@nextlevel racing.com

for a prompt response.





## **ASSEMBLY VIDEO:**





## **SHOP THE RANGE**







**LOCKABLE CASTOR WHEELS** 

**FLOOR MAT** 

SINGLE FREE STANDING MONITOR STAND







TRIPLE FREE STANDING MONITOR STAND

**GTULTIMATE