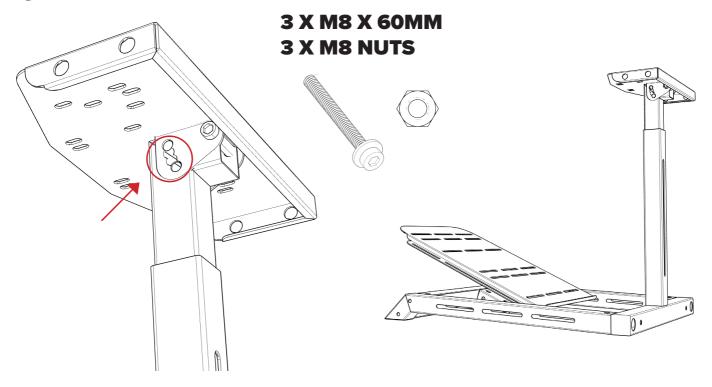

ION MANUAL FOR NEXT LEVEL RACING® CHALLENGER COCKPIT





## Thank-you for purchasing a



## CHALLENGER

If you require any support with your product please contact our friendly team at:

**support@nextlevelracing.com** for a prompt response.



## WARNING

-Please do not use power tools for assembly as over tightening can damage your frame.

-During assembly please be sure to have a washer positioned at the front of every bolt as pictured below.







#### CAUTION

Heavy product once assembled.

2 person lift required.



#### **WARNING**

**CHOKING HAZARD** - Small parts not for children under 3 years or any individuals who have a tendency to place inedible objects in their mouths



#### What's In The Box:





## Step 1:



## Step 2:







## Step 4:





## Step 5:



## Step 6:





## Step 7:



## **Step 8:** 4 X M8 X 60MM





## Step 9:

#### **4 X M8 X 30MM**





## **Step 10:**

#### **4 X M8 X 20MM**









#### **ASSEMBLY VIDEO**

www.nextlevelracing.com/next-level-racing-video-instructions-and-tips/



## **Step 11:**





#### **ASSEMBLY VIDEO**

www.nextlevelracing.com/next-level-racing-video-instructions-and-tips/



## Step 12: OPTION 1

#### 2 X M8 X 15MM



















#### **HINTS AND TIPS**

#### **PEDAL PLATE DISTANCE**



## WHEEL ANGLE ADJUSTMENT

**REMOVE 1 BOLT WHEN ADJUSTING ANGLE** 





#### **HINTS AND TIPS**



## **NEED ASSISTANCE?**

If you require any support with your product please contact our friendly team at:

support@nextlevel racing.com

for a prompt response.





## **ASSEMBLY VIDEO:**





## **SHOP THE RANGE**