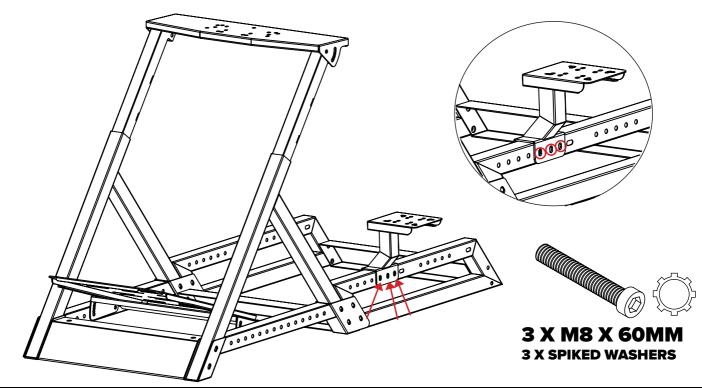

## WARNING

Please do not use power tools for assembly as over tightening can damage your frame.
During assembly please be sure to have a washer positioned at the front of every bolt as pictured below.

CAUTION