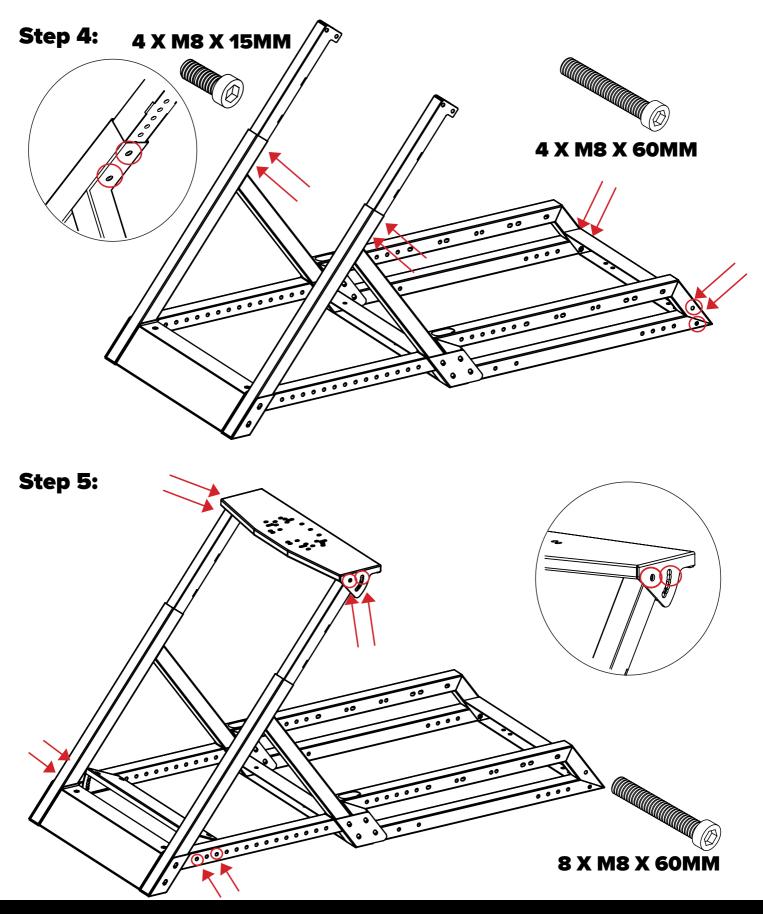

#### Step M3: SKIP STEP M3 & M4 IF YOU DON'T HAVE MOTION

Step M4:

Step 7:

Step 8: