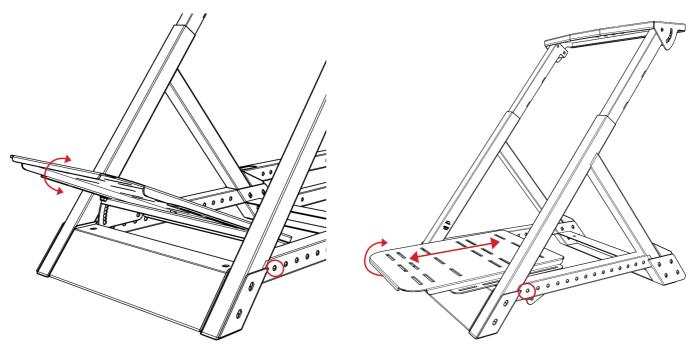

.

#### WARNING

**CHOKING HAZARD** - Small parts not for children under 3 years or any individuals who have a tendency to place inedible objects int their mouths







#### What's In The Box: MOTION PACK





## WARNING

IF YOU OWN A TRACTION PLUS MOTION PLATFORM, PLEASE REFER TO TRACTION PLUS INSTRUCTIONS BEFORE COCKPIT ASSEMBLY









#### **Step M1:** SKIP STEP M1 & M2 IF YOU DON'T HAVE MOTION

#### INSTALL MOTION TO FRAME BEFORE ATTACHING SEAT







#### Step M2:



**CONTINUE TO STEP 3** 



Step 3:







#### Step M3: SKIP STEP M3 & M4 IF YOU DON'T HAVE MOTION



Step M4:











Step 7:





Step 8:





#### Step 9: OPTIONAL BUTTKICKER MOUNT -SKIP IF YOU HAVE MOTION









#### TIPS:

#### **PEDAL STRENGTHENING BOLT**





#### **PEDAL PLATE ANGLE & LENGTH ADJUSTMENT**





## **NEED ASSISTANCE?**

If you require any support with your product please contact our friendly team at:

#### support@nextlevelracing.com

for a prompt response.





## **ASSEMBLY VIDEO:**





## SHOP THE RANGE



WHEEL STAND LITE



WHEEL STAND



**FLIGHT STAND** 



**GTULTIMATE COCKPIT** 



FLIGHT COCKPIT



GTTRACK COCKPIT PLAYSTATION EDITION







**F-GT COCKPIT** 

MOTION PLATFORM V3

**TRACTION PLUS MOTION** 



### NOTES