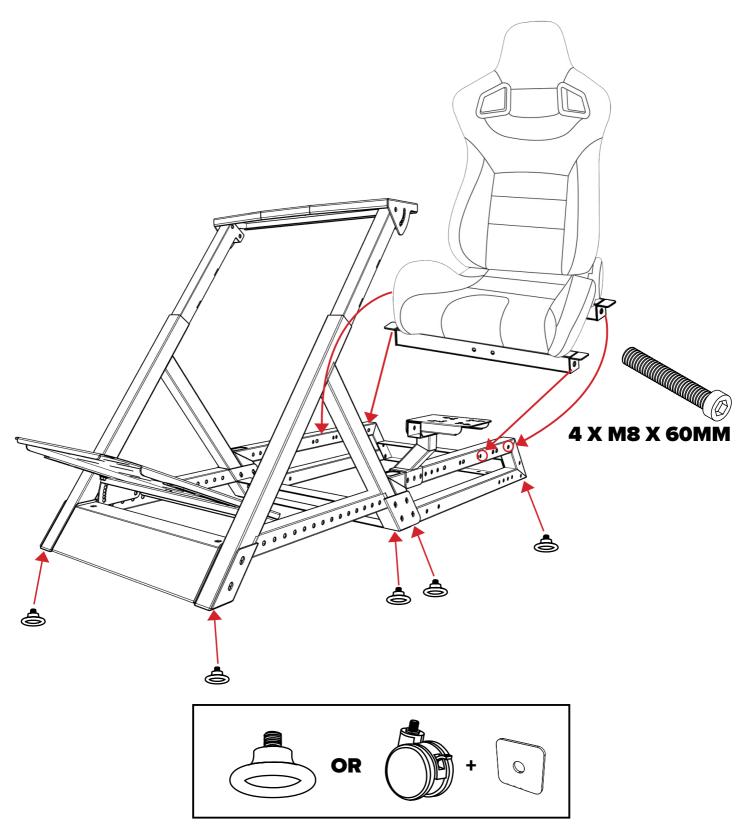

## WARNING

Please do not use power tools for assembly as over tightening can damage your frame.
During assembly please be sure to have a washer positioned at the front of every bolt as pictured below.

CAUTION