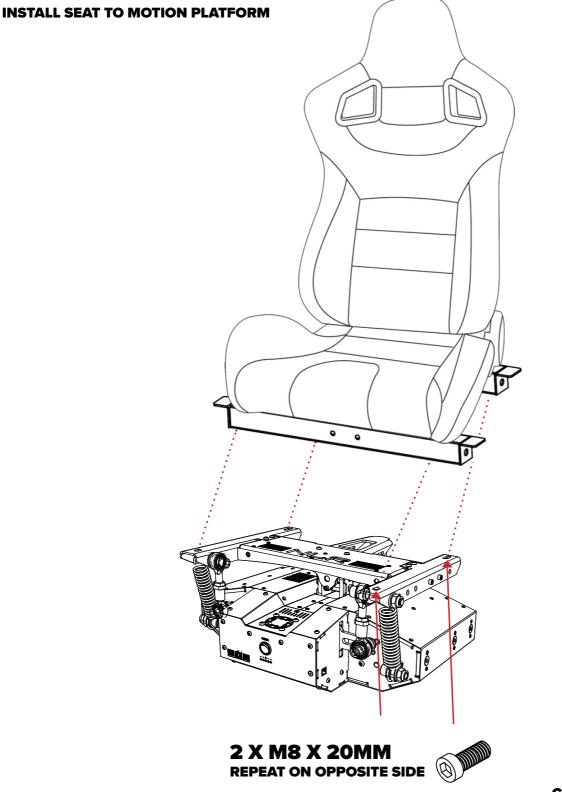

#### INSTALL MOTION TO FRAME BEFORE ATTACHING SEAT

#### Step M2:

**CONTINUE TO STEP 3** 

Step 3: