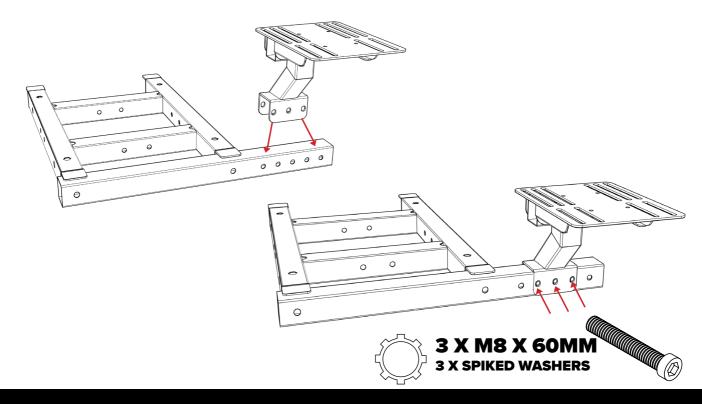

r tightening can damage your frame.
During assembly please be sure to have a washer positioned at the front of every bolt as pictured below.





CAUTION

Heavy product once assembled.

2 person lift required.

#### WARNING

**CHOKING HAZARD** - Small parts not for children under 3 years or any individuals who have a tendency to place inedible objects int their mouths







#### What's In The Box: MOTION PACK





## WARNING

IF YOU OWN A TRACTION PLUS MOTION PLATFORM, PLEASE REFER TO TRACTION PLUS INSTRUCTIONS BEFORE COCKPIT ASSEMBLY









#### **Step M1:** SKIP STEP M1 & M2 IF YOU DON'T HAVE MOTION

#### INSTALL MOTION TO FRAME BEFORE ATTACHING SEAT







#### Step M2:



**CONTINUE TO STEP 3** 



Step 3:







#### Step M3: SKIP STEP M3 & M4 IF YOU DON'T HAVE MOTION



Step M4:











Step 7:





Step 8:





#### Step 9: OPTIONAL BUTTKICKER MOUNT -SKIP IF YOU HAVE MOTION









#### TIPS:

#### **PEDAL STRENGTHENING BOLT**





#### **PEDAL PLATE ANGLE & LENGTH ADJUSTMENT**





## **NEED ASSISTANCE?**

If you require any support with your product please contact our friendly team at:

#### support@nextlevelracing.com

for a prompt response.





## **ASSEMBLY VIDEO:**





## SHOP THE RANGE



WHEEL STAND LITE



WHEEL STAND



**FLIGHT STAND** 



**GTULTIMATE COCKPIT** 



FLIGHT COCKPIT



GTTRACK COCKPIT PLAYSTATION EDITION







**F-GT COCKPIT** 

MOTION PLATFORM V3

**TRACTION PLUS MOTION** 



### NOTES