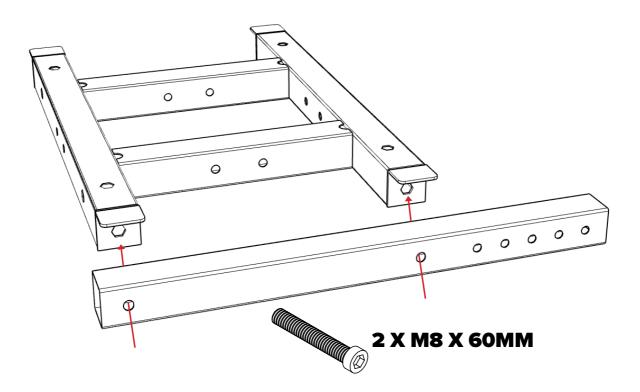

embly as over tightening can damage your frame.
During assembly please be sure to have a washer positioned at the front of every bolt as pictured below.





CAUTION

Heavy product once assembled.

2 person lift required.

#### WARNING

**CHOKING HAZARD** - Small parts not for children under 3 years or any individuals who have a tendency to place inedible objects int their mouths







#### What's In The Box: MOTION PACK





## WARNING

IF YOU OWN A TRACTION PLUS MOTION PLATFORM, PLEASE REFER TO TRACTION PLUS INSTRUCTIONS BEFORE COCKPIT ASSEMBLY









#### **Step M1:** SKIP STEP M1 & M2 IF YOU DON'T HAVE MOTION

#### INSTALL MOTION TO FRAME BEFORE ATTACHING SEAT







#### Step M2:



**CONTINUE TO STEP 3** 



Step 3:







#### Step M3: SKIP STEP M3 & M4 IF YOU DON'T HAVE MOTION



Step M4:











Step 7:





Step 8:





#### Step 9: OPTIONAL BUTTKICKER MOUNT -SKIP IF YOU HAVE MOTION









#### TIPS:

#### **PEDAL STRENGTHENING BOLT**





#### **PEDAL PLATE ANGLE & LENGTH ADJUSTMENT**





## **NEED ASSISTANCE?**

If you require any support with your product please contact our friendly team at:

#### support@nextlevelracing.com

for a prompt response.





## **ASSEMBLY VIDEO:**





## SHOP THE RANGE



WHEEL STAND LITE



WHEEL STAND



**FLIGHT STAND** 



**GTULTIMATE COCKPIT** 



FLIGHT COCKPIT



GTTRACK COCKPIT PLAYSTATION EDITION







**F-GT COCKPIT** 

MOTION PLATFORM V3

**TRACTION PLUS MOTION** 



### NOTES