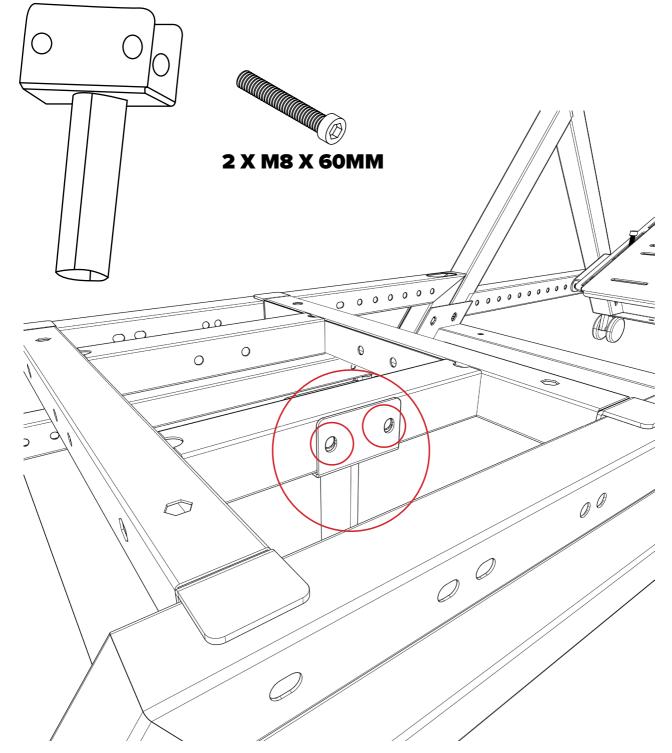

#### **Step M1:** SKIP STEP M1 & M2 IF YOU DON'T HAVE MOTION

#### INSTALL MOTION TO FRAME BEFORE ATTACHING SEAT

#### Step M2:

**CONTINUE TO STEP 3** 

Step 3: