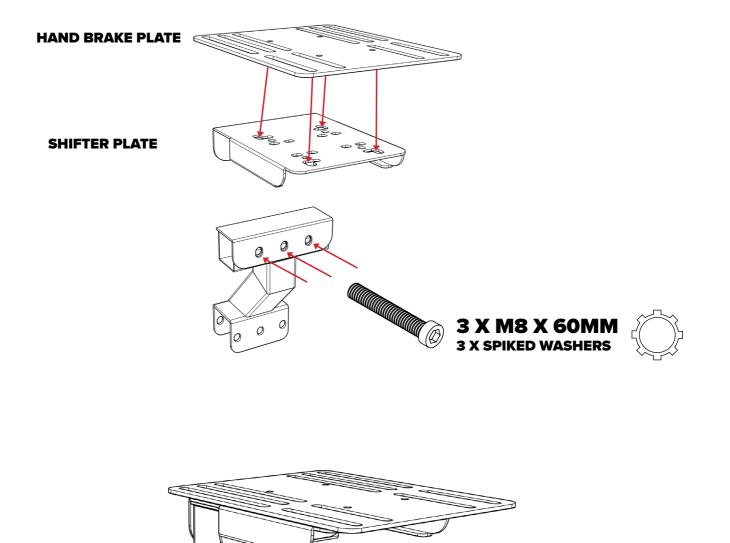

#### Step M3: SKIP STEP M3 & M4 IF YOU DON'T HAVE MOTION

Step M4:

Step 7:

Step 8: