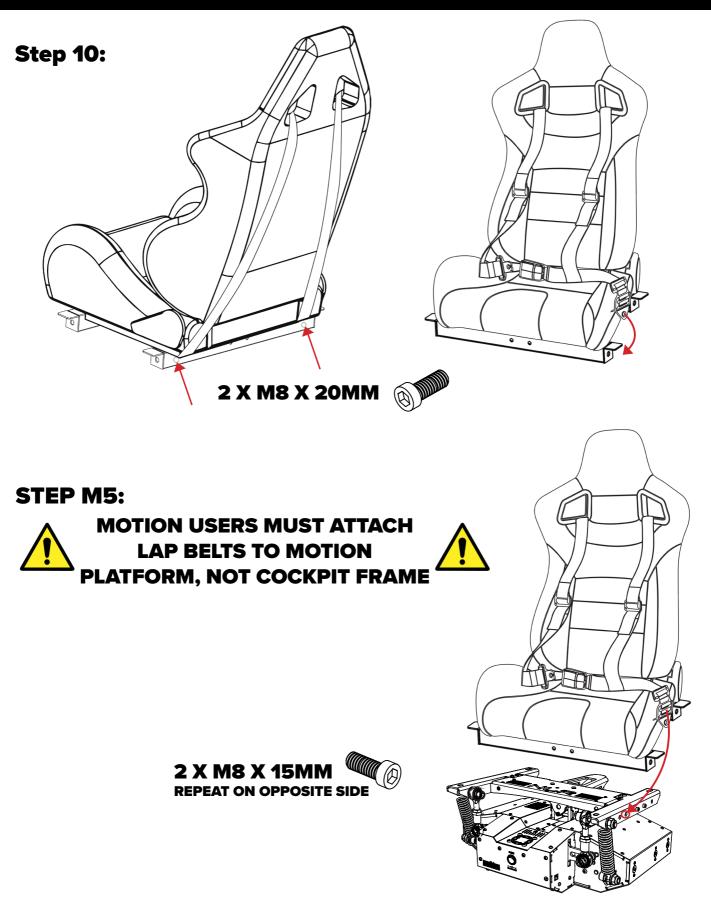

nt of every bolt as pictured below.





CAUTION

Heavy product once assembled.

2 person lift required.

#### WARNING

**CHOKING HAZARD** - Small parts not for children under 3 years or any individuals who have a tendency to place inedible objects int their mouths







#### What's In The Box: MOTION PACK





## WARNING

IF YOU OWN A TRACTION PLUS MOTION PLATFORM, PLEASE REFER TO TRACTION PLUS INSTRUCTIONS BEFORE COCKPIT ASSEMBLY









#### **Step M1:** SKIP STEP M1 & M2 IF YOU DON'T HAVE MOTION

#### INSTALL MOTION TO FRAME BEFORE ATTACHING SEAT







#### Step M2:



**CONTINUE TO STEP 3** 



Step 3:







#### Step M3: SKIP STEP M3 & M4 IF YOU DON'T HAVE MOTION



Step M4:











Step 7:





Step 8:





#### Step 9: OPTIONAL BUTTKICKER MOUNT -SKIP IF YOU HAVE MOTION









#### TIPS:

#### **PEDAL STRENGTHENING BOLT**





#### **PEDAL PLATE ANGLE & LENGTH ADJUSTMENT**





## **NEED ASSISTANCE?**

If you require any support with your product please contact our friendly team at:

#### support@nextlevelracing.com

for a prompt response.





## **ASSEMBLY VIDEO:**





## SHOP THE RANGE



WHEEL STAND LITE



WHEEL STAND



**FLIGHT STAND** 



**GTULTIMATE COCKPIT** 



FLIGHT COCKPIT



GTTRACK COCKPIT PLAYSTATION EDITION







**F-GT COCKPIT** 

MOTION PLATFORM V3

**TRACTION PLUS MOTION** 



### NOTES