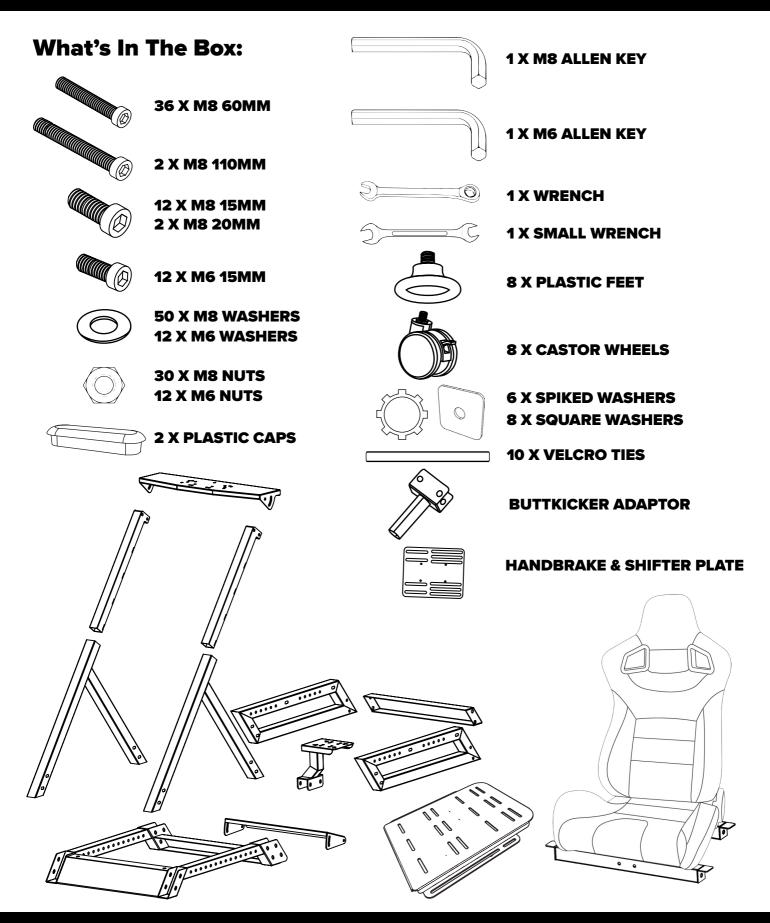

## INSTRUCTION MANUAL FOR NEXT LEVEL RACING GTTRACK





## Thank-you for purchasing a



# GITRACK

If you require any support with your product please contact our friendly team at:

support@nextlevelracing.com for a prompt response.



## WARNING



Please do not use power tools for assembly as over tightening can damage your frame.
During assembly please be sure to have a washer positioned at the front of every bolt as pictured below.





CAUTION

Heavy product once assembled.

2 person lift required.

#### WARNING

**CHOKING HAZARD** - Small parts not for children under 3 years or any individuals who have a tendency to place inedible objects int their mouths







#### What's In The Box: MOTION PACK





## WARNING

IF YOU OWN A TRACTION PLUS MOTION PLATFORM, PLEASE REFER TO TRACTION PLUS INSTRUCTIONS BEFORE COCKPIT ASSEMBLY









#### **Step M1:** SKIP STEP M1 & M2 IF YOU DON'T HAVE MOTION

#### INSTALL MOTION TO FRAME BEFORE ATTACHING SEAT







#### Step M2:



**CONTINUE TO STEP 3** 



Step 3:







#### Step M3: SKIP STEP M3 & M4 IF YOU DON'T HAVE MOTION



Step M4:











Step 7:





Step 8:





#### Step 9: OPTIONAL BUTTKICKER MOUNT -SKIP IF YOU HAVE MOTION









#### TIPS:

#### **PEDAL STRENGTHENING BOLT**





#### **PEDAL PLATE ANGLE & LENGTH ADJUSTMENT**





## **NEED ASSISTANCE?**

If you require any support with your product please contact our friendly team at:

#### support@nextlevelracing.com

for a prompt respons