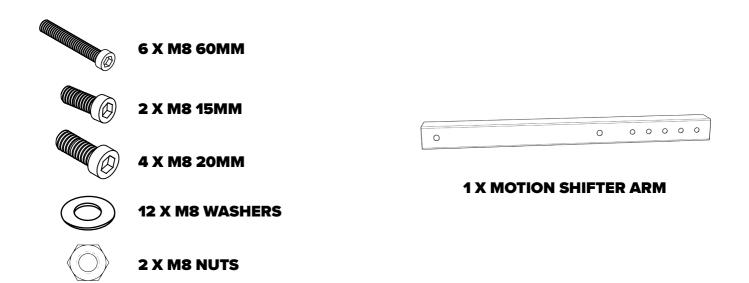

## INSTRUCTION MANUAL FOR NEXT LEVEL RACING GTTRACK





## Thank-you for purchasing a



# GITRACK

If you require any support with your product please contact our friendly team at:

support@nextlevelracing.com for a prompt response.



## WARNING



Please do not use power tools for assembly as over tightening can damage your frame.
During assembly please be sure to have a washer positioned at the front of every bolt as pictured below.





CAUTION

Heavy product once assembled.

2 person lift required.

#### WARNING

**CHOKING HAZARD** - Small parts not for children under 3 years or any individuals who have a tendency to place inedible objects int their mouths







#### What's In The Box: MOTION PACK





## WARNING

IF YOU OWN A TRACTION PLUS MOTION PLATFORM, PLEASE REFER TO TRACTION PLUS INSTRUCTIONS BEFORE COCKPIT ASSEMBLY









#### **Step M1:** SKIP STEP M1 & M2 IF YOU DON'T HAVE MOTION

#### INSTALL MOTION TO FRAME BEFORE ATTACHING SEAT







#### Step M2:



**CONTINUE TO STEP 3** 



Step 3:







#### Step M3: SKIP STEP M3 & M4 IF YOU DON'T HAVE MOTION



Step M4:











Step 7:





Step 8:





#### Step 9: OPTIONAL BUTTKICKER MOUNT -SKIP IF YOU HAVE MOTION









#### TIPS:

#### **PEDAL STRENGTHENING BOLT**





#### **PEDAL PLATE ANGLE & LENGTH ADJUSTMENT**





## **NEED ASSISTANCE?**

If you require any support with your product please contact our friendly team at:

#### support@nextlevelracing.com

for a prompt response.





## **ASSEMBLY VIDEO:**





## SH