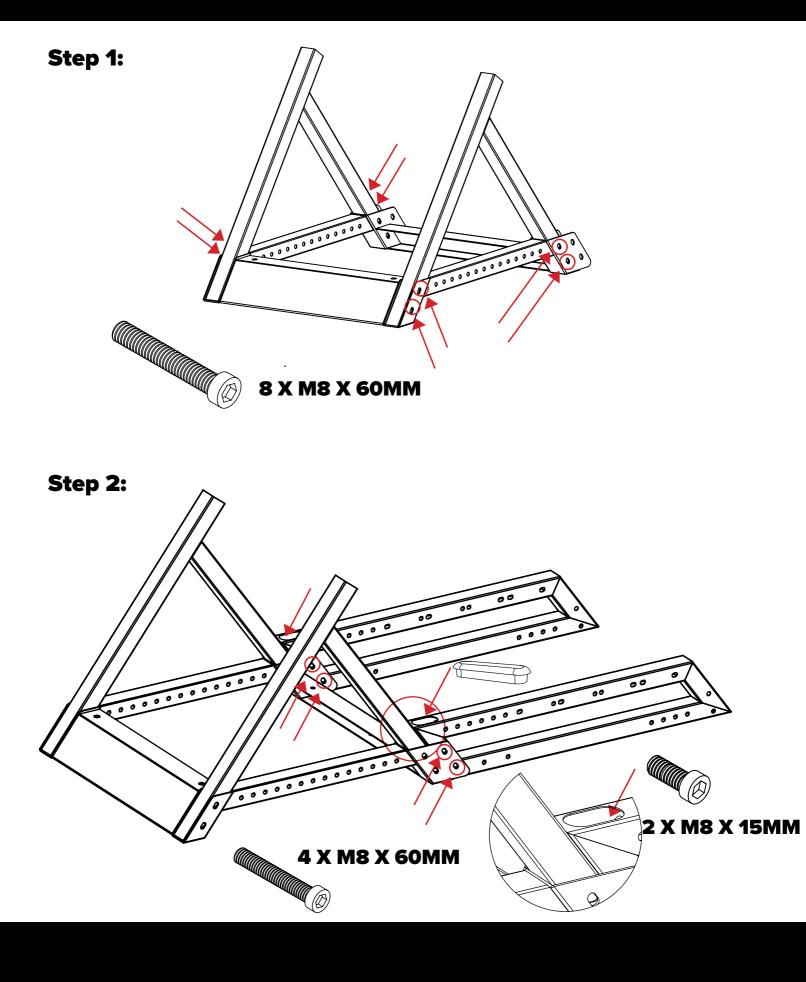

#### **Step M1:** SKIP STEP M1 & M2 IF YOU DON'T HAVE MOTION

#### INSTALL MOTION TO FRAME BEFORE ATTACHING SEAT

#### Step M2:

**CONTINUE TO STEP 3** 

Step 3: