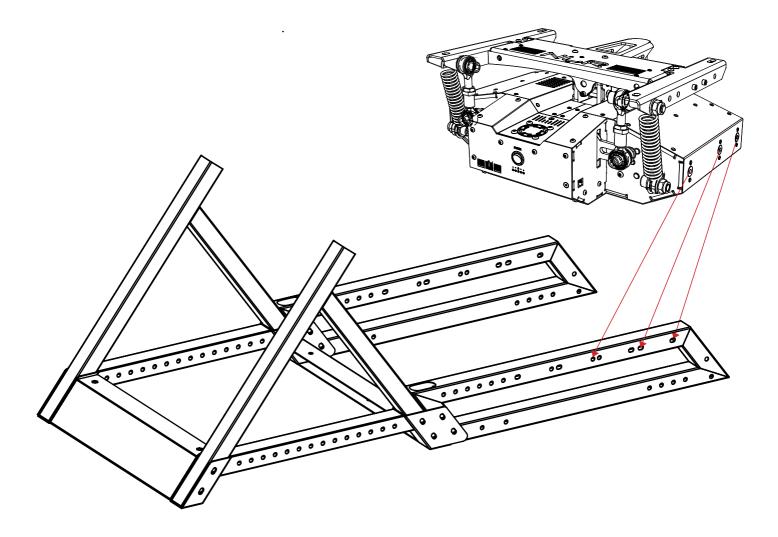

#### INSTALL MOTION TO FRAME BEFORE ATTACHING SEAT

#### Step M2:

**CONTINUE TO STEP 3** 

Step 3: