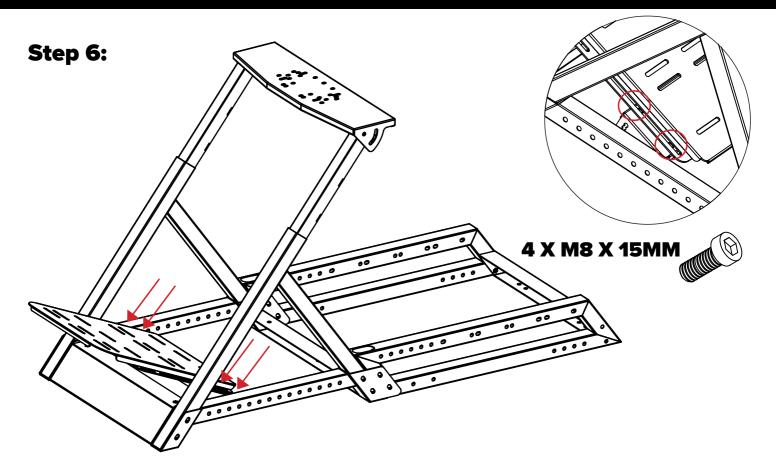

#### Step M3: SKIP STEP M3 & M4 IF YOU DON'T HAVE MOTION

Step M4:

Step 7:

Step 8: